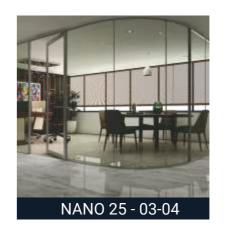

## **NEO 45**

Transforming into a personalized partition and highlighting into independent rooms. The slim sturdy aluminium panels give a humble conceptual design based beginning to a perfect precise finish. Any combination of wood or tempered glass can be installed along with a selection of doors.

- •Profile: 25x45mm
- \* Silver / Black / other anodised & wooden finishes available.
- •Can be used for door frame with cover or rebate profile.
- •Horizontal tranzomes & vertical mullion system possible.
- •Glass thickness supported : 10 & 12mm. \* Single glaze system.
- •Acoustical Insulation : 32db (Standard conditions)..
- •Partition height up to 3,000mm.