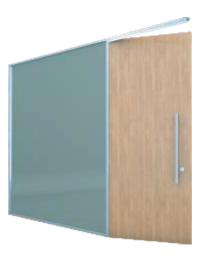

## **Door Configuration**

Hinghed Glass Door

Hinghed Glass Door

Patch Fitting Glass Door

Stile Door 77mm x 43mm

Wooden Door 32 - 45mm Thick

Wooden Door 32 - 45mm Thick

PARTI GLASS