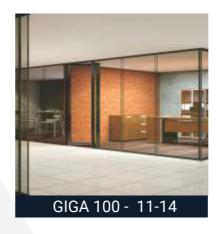

## **NEO 45**

Transforming into a personalized partition and highlighting into independent rooms. The slim sturdy aluminium panels give a humble conceptual design based beginning to a perfect precise finish. Any combination of wood or tempered glass can be installed along with a selection of doors.

- •Profile: 25x45mm
- \* Silver / Black / other anodised & wooden finishes available.
- •Can be used for door frame with cover or rebate profile.
- •Horizontal tranzomes & vertical mullion system possible.
- •Glass thickness supported : 10 & 12mm. \* Single glaze system.
- •Acoustical Insulation : 32db (Standard conditions)..
- •Partition height up to 3,000mm.