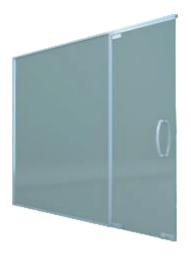

## **NEO 45**

Transforming into a personalized partition and highlighting into independent rooms. The slim sturdy aluminium panels give a humble conceptual design based beginning to a perfect precise finish. Any combination of wood or tempered glass can be installed along with a selection of doors.

- •Profile: 25x45mm
- \* Silver / Black / other anodised & wooden finishes available.
- •Can be used for door frame with cover or rebate profile.
- •Horizontal tranzomes & vertical mullion system possible.
- •Glass thickness supported : 10 & 12mm. \* Single glaze system.
- •Acoustical Insulation : 32db (Standard conditions)..
- •Partition height up to 3,000mm.

## **Door Configuration**

Hinghed Glass Door

Hinghed Glass Door

Patch Fitting Glass Door

Stile Door 77mm x 43mm

Wooden Door 32 - 45mm Thick

Wooden Door 32 - 45mm Thick

PARTI GLASS