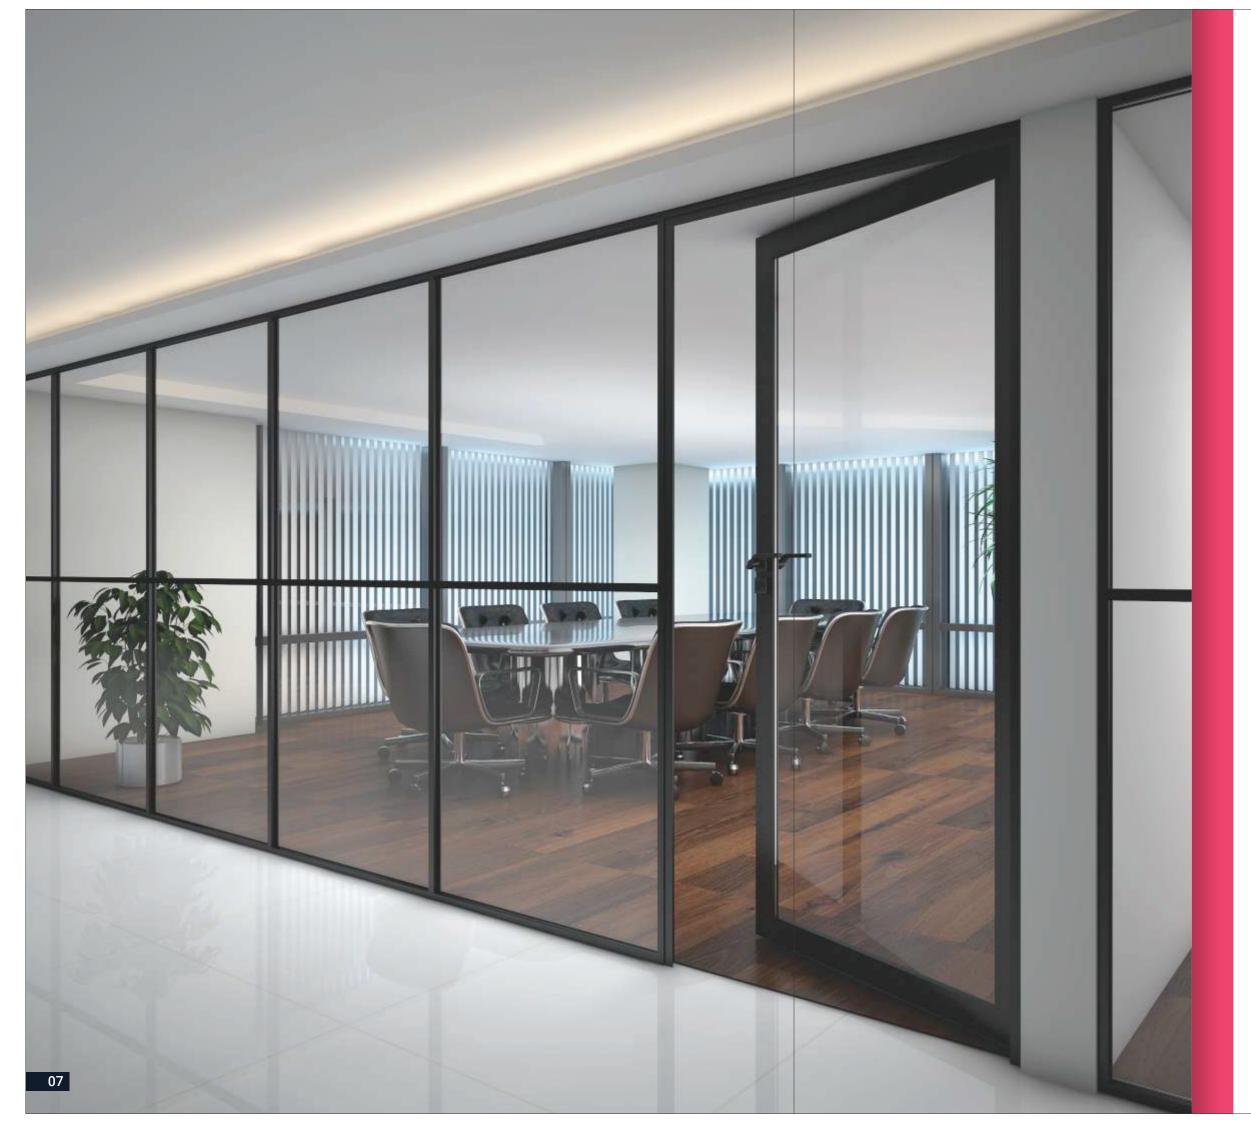

## **Door Configuration**

Hinghed Glass Door

Hinghed Glass Door

Patch Fitting Glass Door

Stile Door 77mm x 43mm

Wooden Door 32 - 45mm Thick

Wooden Door 32 - 45mm Thick

PARTI GLASS