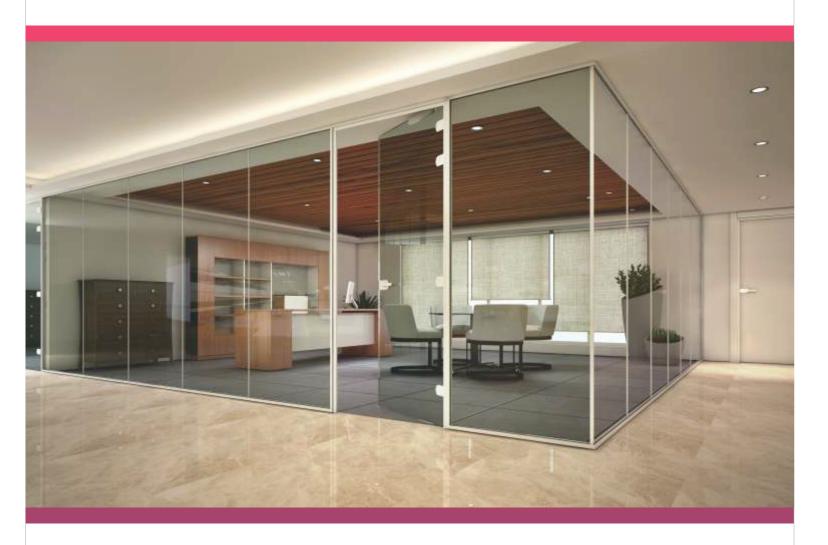

## **NEO 45**

Transforming into a personalized partition and highlighting into independent rooms. The slim sturdy aluminium panels give a humble conceptual design based beginning to a perfect precise finish. Any combination of wood or tempered glass can be installed along with a selection of doors.

- •Profile: 25x45mm
- \* Silver / Black / other anodised & wooden finishes available.
- •Can be used for door frame with cover or rebate profile.
- •Horizontal tranzomes & vertical mullion system possible.
- •Glass thickness supported : 10 & 12mm. \* Single glaze system.
- •Acoustical Insulation : 32db (Standard conditions)..
- •Partition height up to 3,000mm.