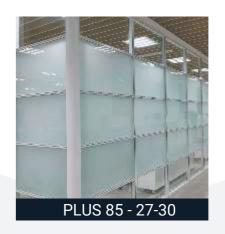

## **NEO 45**

Transforming into a personalized partition and highlighting into independent rooms. The slim sturdy aluminium panels give a humble conceptual design based beginning to a perfect precise finish. Any combination of wood or tempered glass can be installed along with a selection of doors.

- •Profile: 25x45mm
- \* Silver / Black / other anodised & wooden finishes available.
- •Can be used for door frame with cover or rebate profile.
- •Horizontal tranzomes & vertical mullion system possible.
- •Glass thickness supported : 10 & 12mm. \* Single glaze system.
- •Acoustical Insulation : 32db (Standard conditions)..
- •Partition height up to 3,000mm.