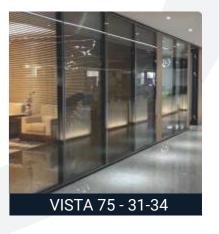

## **NEO 45**

Transforming into a personalized partition and highlighting into independent rooms. The slim sturdy aluminium panels give a humble conceptual design based beginning to a perfect precise finish. Any combination of wood or tempered glass can be installed along with a selection of doors.

- •Profile: 25x45mm
- \* Silver / Black / other anodised & wooden finishes available.
- •Can be used for door frame with cover or rebate profile.
- •Horizontal tranzomes & vertical mullion system possible.
- •Glass thickness supported : 10 & 12mm. \* Single glaze system.
- •Acoustical Insulation : 32db (Standard conditions)..
- •Partition height up to 3,000mm.