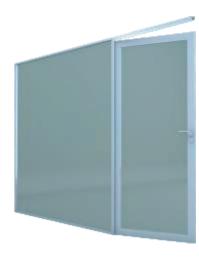

## **NEO 45**

Transforming into a personalized partition and highlighting into independent rooms. The slim sturdy aluminium panels give a humble conceptual design based beginning to a perfect precise finish. Any combination of wood or tempered glass can be installed along with a selection of doors.

- •Profile: 25x45mm
- \* Silver / Black / other anodised & wooden finishes available.
- •Can be used for door frame with cover or rebate profile.
- •Horizontal tranzomes & vertical mullion system possible.
- •Glass thickness supported : 10 & 12mm. \* Single glaze system.
- •Acoustical Insulation : 32db (Standard conditions)..
- •Partition height up to 3,000mm.

## **Door Configuration**

Hinghed Glass Door

Hinghed Glass Door

Patch Fitting Glass Door

Stile Door 77mm x 43mm

Wooden Door 32 - 45mm Thick

Wooden Door 32 - 45mm Thick

PARTI GLASS