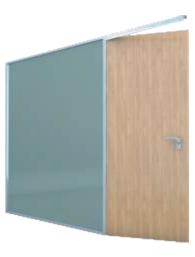

## **Door Configuration**

Hinghed Glass Door

Hinghed Glass Door

Patch Fitting Glass Door

Stile Door 77mm x 43mm

Wooden Door 32 - 45mm Thick

Wooden Door 32 - 45mm Thick

PARTI GLASS