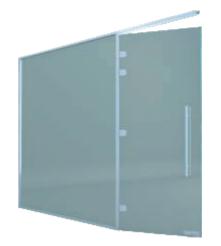

## **NEO 45**

Transforming into a personalized partition and highlighting into independent rooms. The slim sturdy aluminium panels give a humble conceptual design based beginning to a perfect precise finish. Any combination of wood or tempered glass can be installed along with a selection of doors.

- •Profile: 25x45mm
- \* Silver / Black / other anodised & wooden finishes available.
- •Can be used for door frame with cover or rebate profile.
- •Horizontal tranzomes & vertical mullion system possible.
- •Glass thickness supported : 10 & 12mm. \* Single glaze system.
- •Acoustical Insulation : 32db (Standard conditions)..
- •Partition height up to 3,000mm.

## **Door Configuration**

Hinghed Glass Door

Hinghed Glass Door

Patch Fitting Glass Door

Stile Door 77mm x 43mm

Wooden Door 32 - 45mm Thick

Wooden Door 32 - 45mm Thick

PARTI GLASS