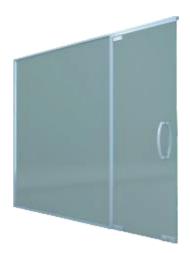

## **Door Configuration**

Hinghed Glass Door

Patch Fitting Glass Door

Wooden Door 32 - 45mm Thick

Hinghed Glass Door

Stile Door 77mm x 43mm

Wooden Door 32 - 45mm Thick