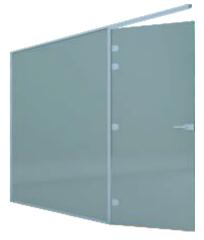

## **Door Configuration**

Hinghed Glass Door

Patch Fitting Glass Door

Wooden Door 32 - 45mm Thick

Hinghed Glass Door

Stile Door 77mm x 43mm

Wooden Door 32 - 45mm Thick