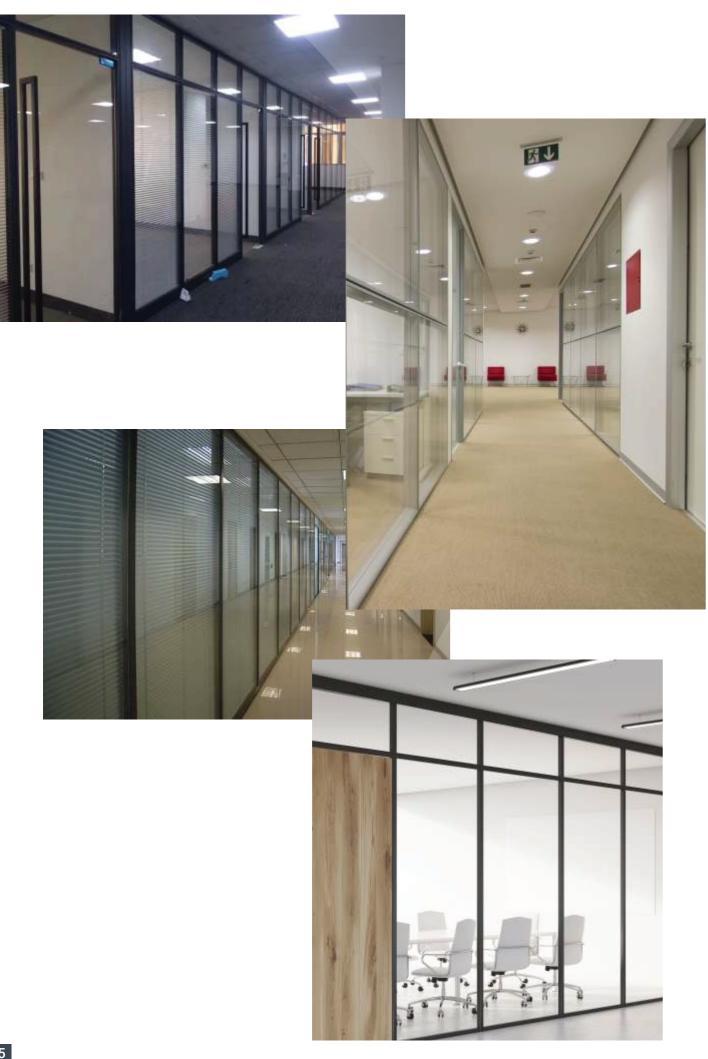

At Parti glass, we provide not just customized solutions but also stylish, modern and functional interiors.

Pro 75 modular aluminum single glaze partition system offers the best rigidity and strength due to heavy profile. It is also aesthetically pleasing due to the glass to profile ratio.

•Standard track 75 x 32 mm.

•This partition suite can be used with any stud thickness.

• Slim Design.

• Suitable for glass thickness 6 to 10mm.

• Horizontal tranzomes & vertical mullion system possible.

• Single door frame Sizes to allow 35 to 45mm doors. \* Single glaze system.

• Partition height up to 3,000mm.

• Sound insulation capacity upto 28 -36db (Standard conditions).