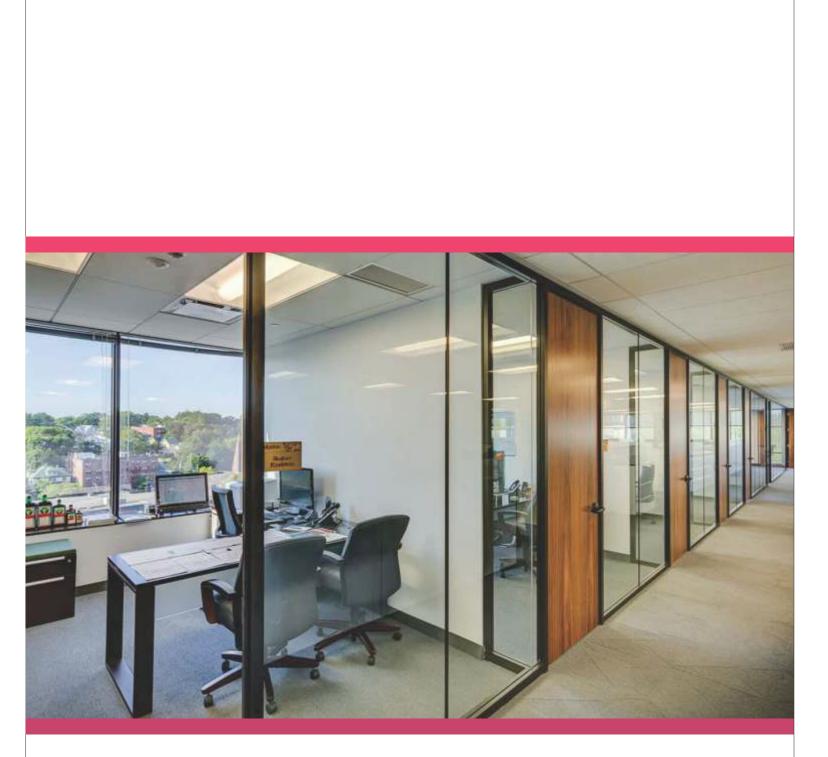

## **Door Configuration**

Hinghed Glass Door

Patch Fitting Glass Door

Wooden Door 32 - 45mm Thick

Hinghed Glass Door

Stile Door 77mm x 43mm

Wooden Door 32 - 45mm Thick