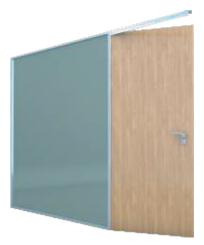

## **Door Configuration**

Hinghed Glass Door

Patch Fitting Glass Door

Wooden Door 32 - 45mm Thick

Hinghed Glass Door

Stile Door 77mm x 43mm

Wooden Door 32 - 45mm Thick