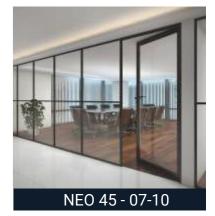

## **Door Configuration**

Hinghed Glass Door

Patch Fitting Glass Door

Wooden Door 32 - 45mm Thick

Hinghed Glass Door

Stile Door 77mm x 43mm

Wooden Door 32 - 45mm Thick