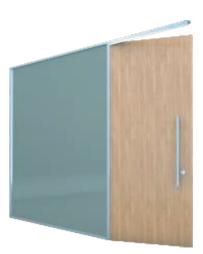

## **Door Configuration**

Hinghed Glass Door

Patch Fitting Glass Door

Wooden Door 32 - 45mm Thick

Hinghed Glass Door

Stile Door 77mm x 43mm

Wooden Door 32 - 45mm Thick