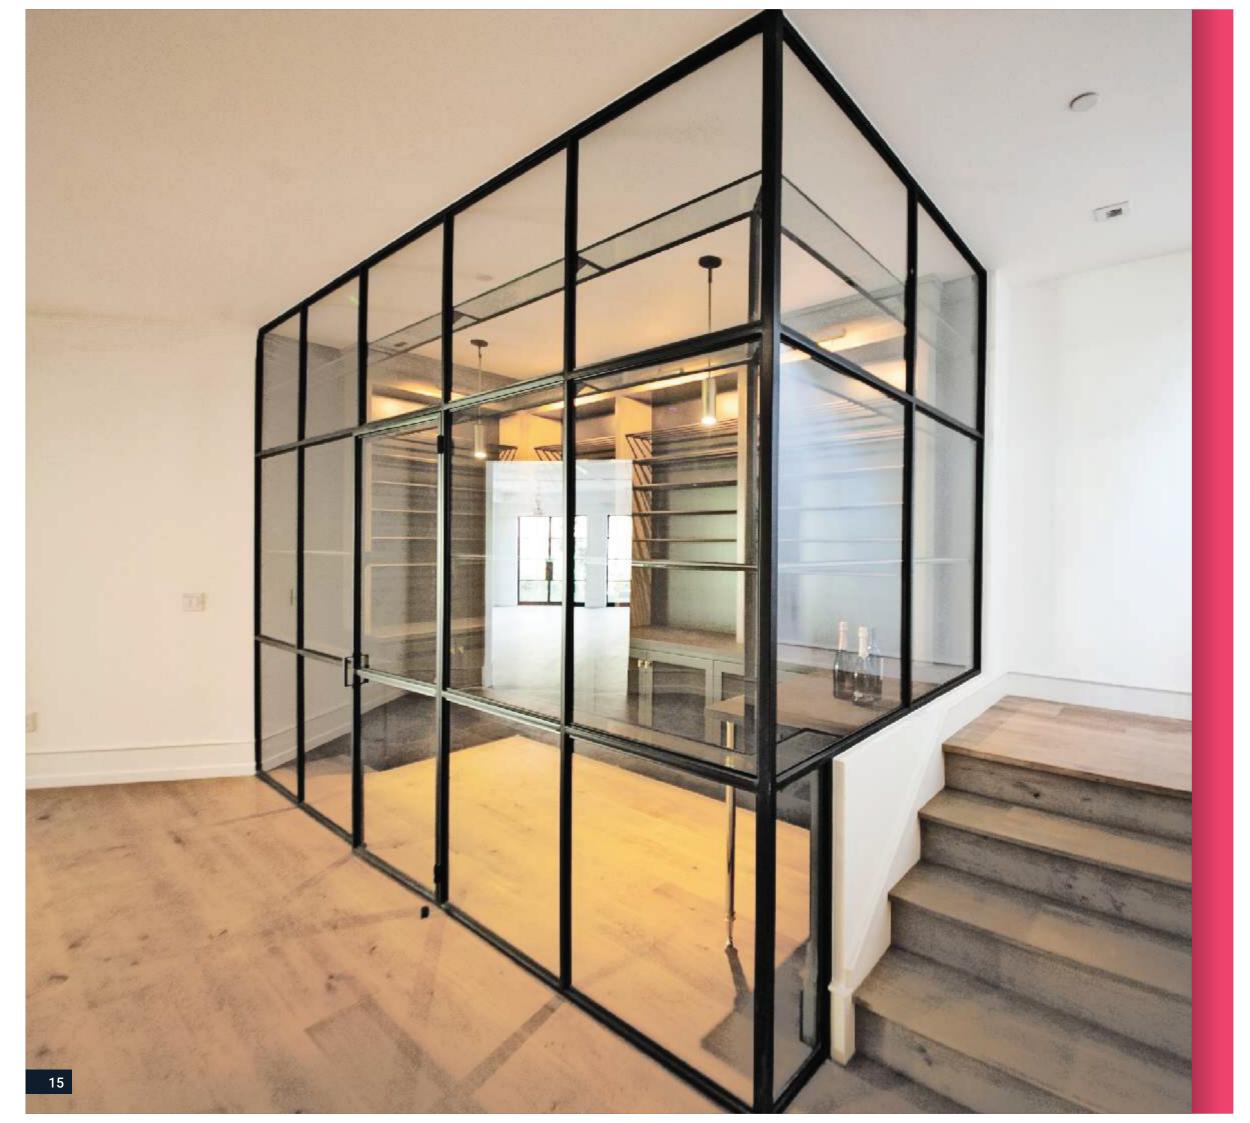

## **Door Configuration**

Hinghed Glass Door

Patch Fitting Glass Door

Wooden Door 32 - 45mm Thick

Hinghed Glass Door

Stile Door 77mm x 43mm

Wooden Door 32 - 45mm Thick