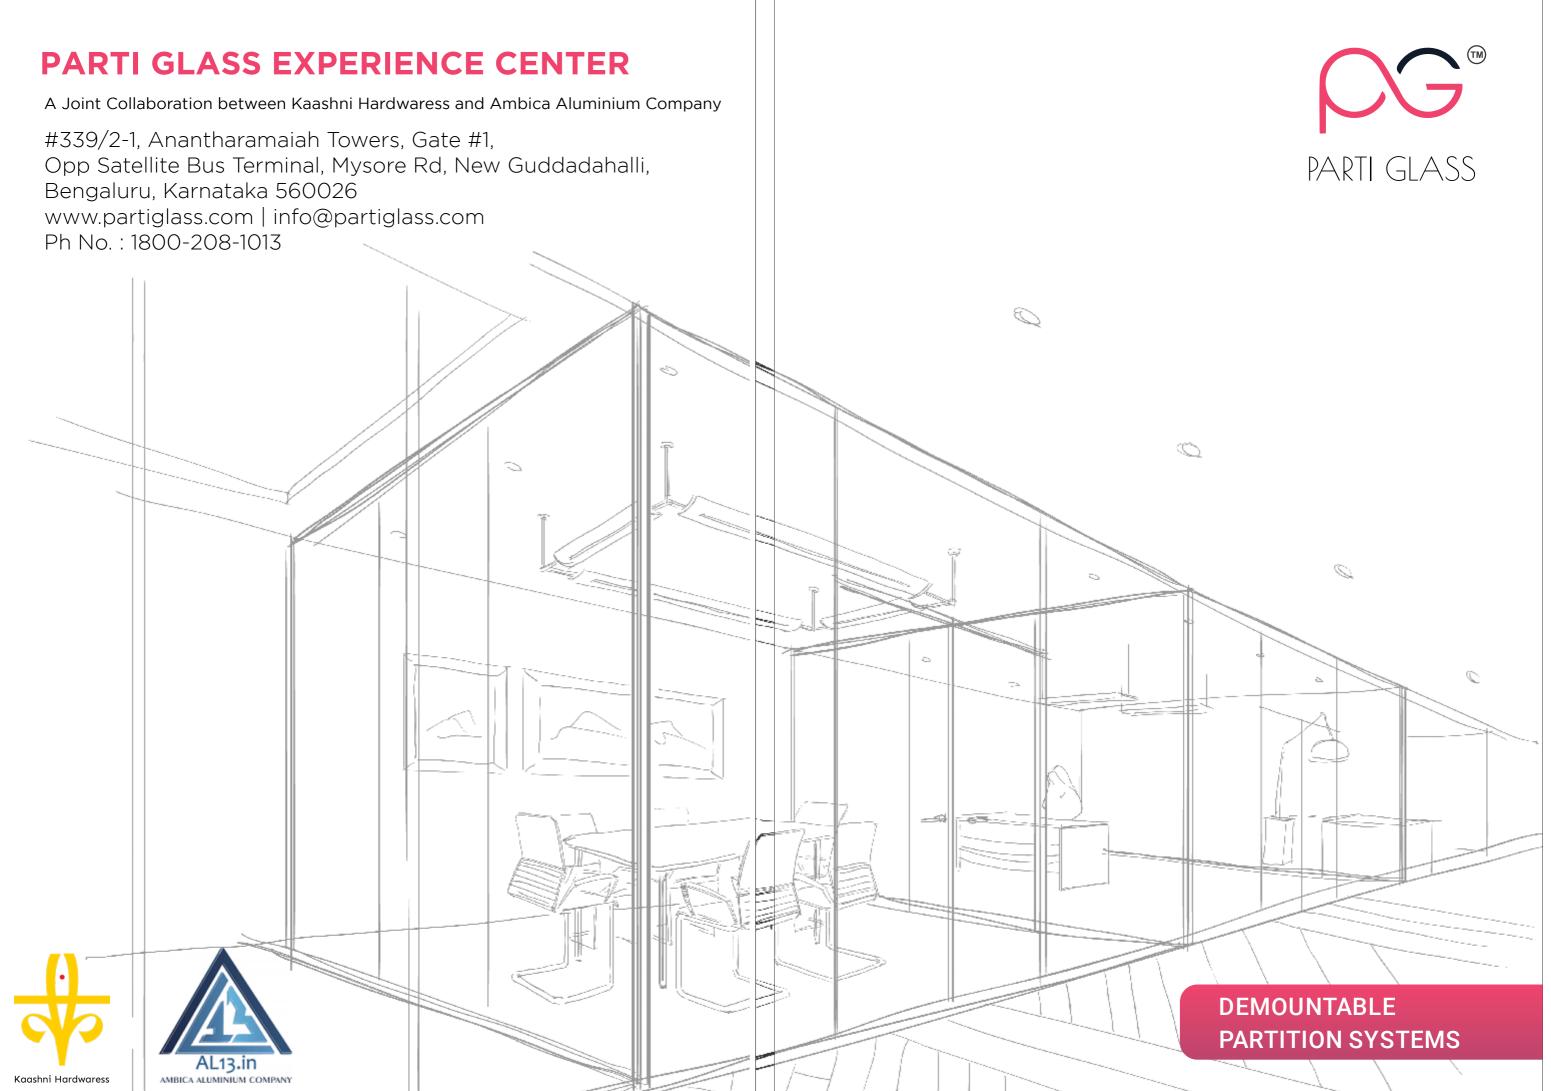

At Parti glass, we provide not just customized solutions but also stylish, modern and functional interiors.

Pro 75 modular aluminum single glaze partition system offers the best rigidity and strength due to heavy profile. It is also aesthetically pleasing due to the glass to profile ratio.