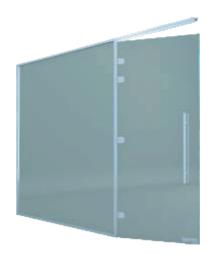

## **Door Configuration**

Hinghed Glass Door

Patch Fitting Glass Door

Wooden Door 32 - 45mm Thick

Hinghed Glass Door

Stile Door 77mm x 43mm

Wooden Door 32 - 45mm Thick