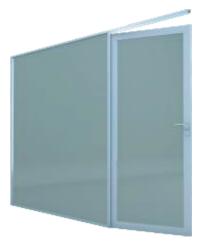

## **Door Configuration**

Hinghed Glass Door

Patch Fitting Glass Door

Wooden Door 32 - 45mm Thick

Hinghed Glass Door

Stile Door 77mm x 43mm

Wooden Door 32 - 45mm Thick