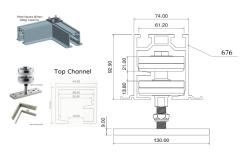

eliable and long-lasting performance. Embrace the innovative spirit of Slim Frame Sliding Folding Doors to redefine your living and working spaces, harmonizing functionality and style like never before, and unlock the true potential of your environment. Step into a world of endless possibilities with these extraordinary doors, where design meets functionality in perfect harmony.

## Stile Door







- Easy to assemble 35mm and 45mm Thick Aluminium Doors.
- Supplied with specially developed brackets, the doors can be assembled on site in a matter of few minutes.
- The doors are designed to take up to 55kgs of load.
- Supplied in ready to assemble kit.
- Maximum door size: 2100mm X 1000mm with 3 hinges and 2700mm X 920mm with 4 hinges.







45mm Door Stile V

## Sliding Folding Hardware



### Channel Aluminium







#### KAASHNI HARDWARESS

Sekkei is an architectural design philosophy that originates from traditional Japanese building practices. Rooted in principles of simplicity, balance, and respect for nature, Sekkei aims to create spaces that harmonize with their surroundings, inspire a sense of tranquility, and optimize functionality. The term "Sekkei" itself translates to "plan" or "Gesign," and its essence lies in meticulous planning and precision, where every aspect of a structure is carefully considered to achieve an ideal blend of form and function.





Embark on a visual journey of inspiration by scanning the QR code! Propers to be captiveted as you delve into a galleny of our exceptional creations. From innovative furniture hardware solutions to awe-inspirin