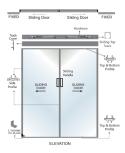

## One Way Soft-Close Double Sliding Door

PROFILES & ACCESSORIES

Step into a realm of refined charm and serenity, embracing our exquisite One Way Soft Close Double glass doors. Elevate your surroundings with an impeccable fusion of grace and ease, where aesthetics harmonize flawlessly with practicality. Immerse yourself in a world of unparalleled sophistication and tranquility, where the union of beauty and functionality effortlessly intertwines. Surrender to the allure of these doors that beckon with sheer elegance, inviting you to experience the epitome of convenience and poise.