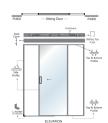

## Two Way Soft-Close Single Sliding Door

### PROFILES & ACCESSORIES

Experience the pinnacle of sophistication with our Two-Way Soft Close Single Glass doors. Combining sleek design and innovative technology, these doors effortlessly elevate your space while ensuring a seamless and gentle closing experience. Indulge in elegance and functionality like never before.