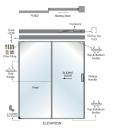

## Two Way Soft-Close Single Sliding Door

### PROFILES & ACCESSORIES

Experience the pinnacle of sophistication with our Two-Way Soft Close Single Glass doors. Combining sleek design and innovative technology, these doors effortlessly elevate your space while ensuring a seamless and gentle closing experience. Indulge in elegance and functionality like never before.