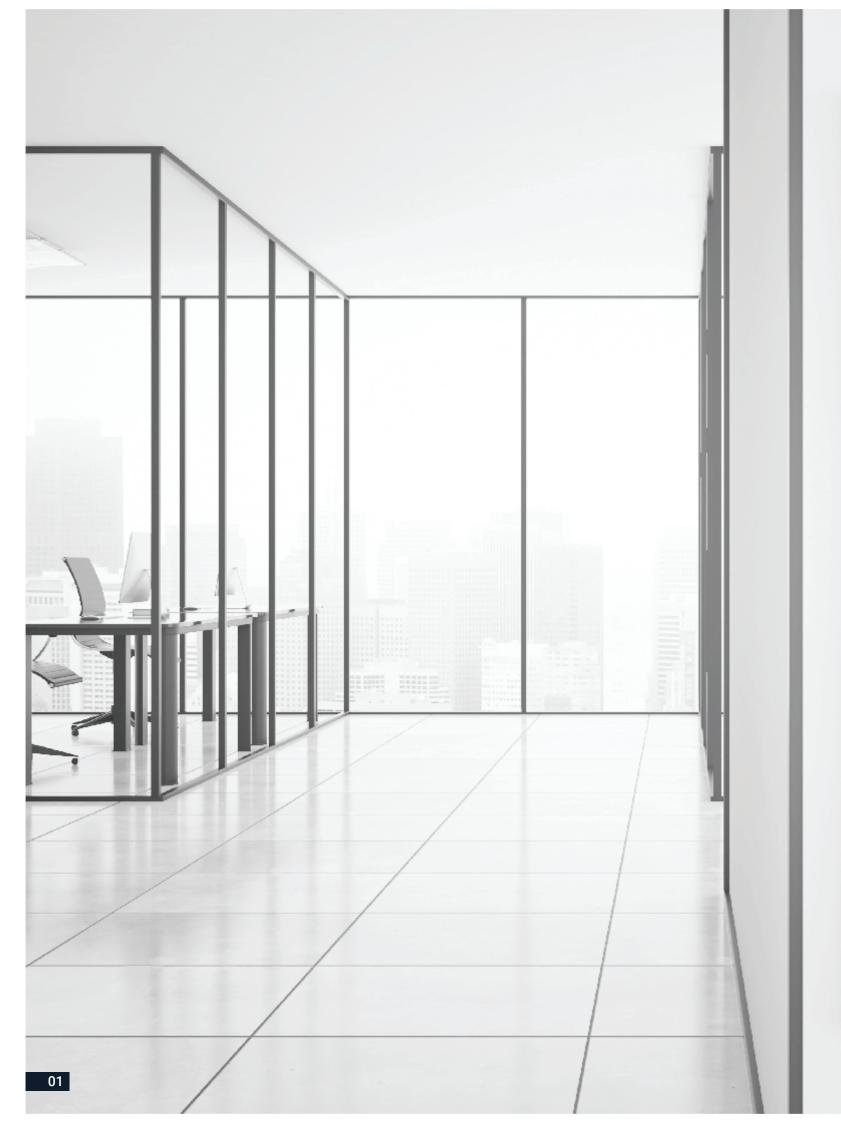

## **NANO 25**

Separate your space with innovative concepts. Interiors that involve strategic and creative solutions for the entire space in the organization. The slim sturdy aluminium panels give a modern atmosphere to any offices. Nano 25 consists of a Section dimension of 25 x 25mm and is a clip on system for easy glass installation.