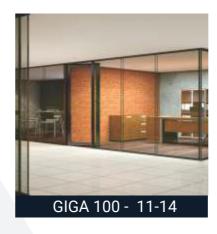

## **NANO 25**

Separate your space with innovative concepts. Interiors that involve strategic and creative solutions for the entire space in the organization. The slim sturdy aluminium panels give a modern atmosphere to any offices. Nano 25 consists of a Section dimension of 25 x 25mm and is a clip on system for easy glass installation.

- •Profile: 25x25mm
- •Silver / Black / other anodised & wooden finishes available.
- •Glass thickness supported : 10 & 12mm.
- •Single glaze system.
- •Acoustical Insulation : 32db (Standard conditions)..
- •Partition height up to 3,000mm.
- •Curved Profile available.