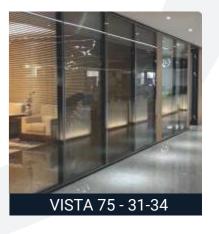

- •Profile: 25x25mm
- •Silver / Black / other anodised & wooden finishes available.
- •Glass thickness supported : 10 & 12mm.
- •Single glaze system.
- •Acoustical Insulation : 32db (Standard conditions)..
- •Partition height up to 3,000mm.
- •Curved Profile available.