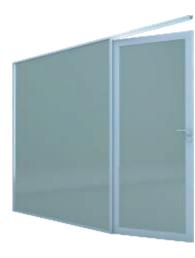

## **Door Configuration**

Hinghed Glass Door

Patch Fitting Glass Door

Stile Door 77mm x 43mm

Wooden Door 32 - 45mm Thick

Wooden Door 32 - 45mm Thick

PARTI GLASS