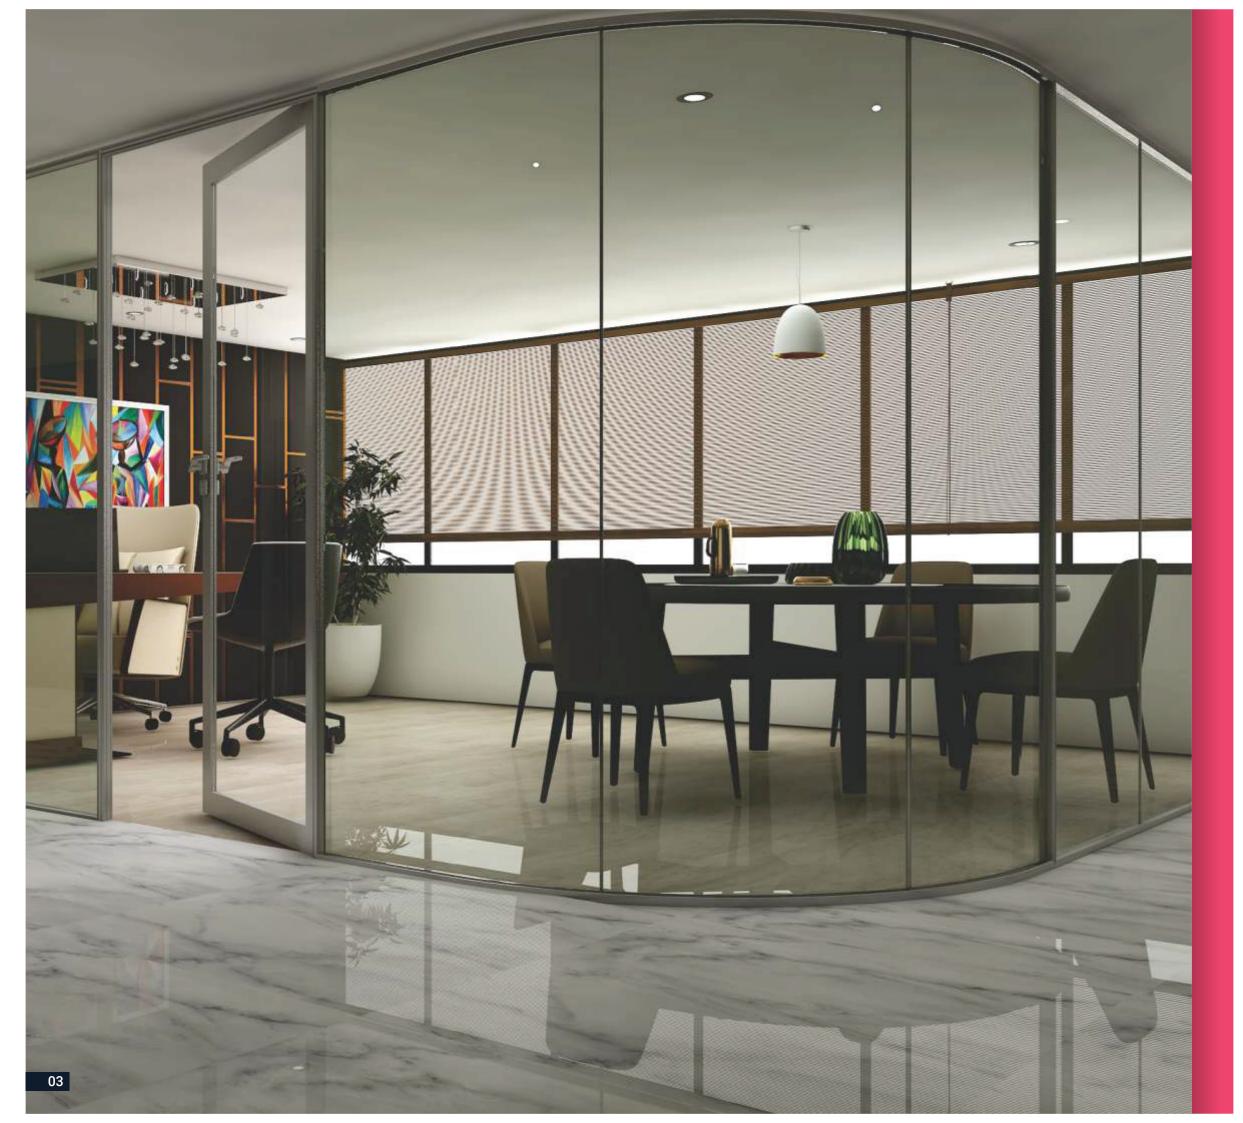

## **Door Configuration**

Hinghed Glass Door

Patch Fitting Glass Door

Stile Door 77mm x 43mm

Wooden Door 32 - 45mm Thick

Wooden Door 32 - 45mm Thick

PARTI GLASS