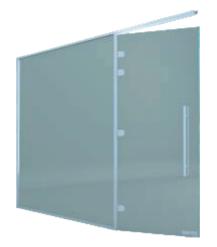

## **Door Configuration**

Hinghed Glass Door

Patch Fitting Glass Door

Stile Door 77mm x 43mm

Wooden Door 32 - 45mm Thick

Wooden Door 32 - 45mm Thick

PARTI GLASS