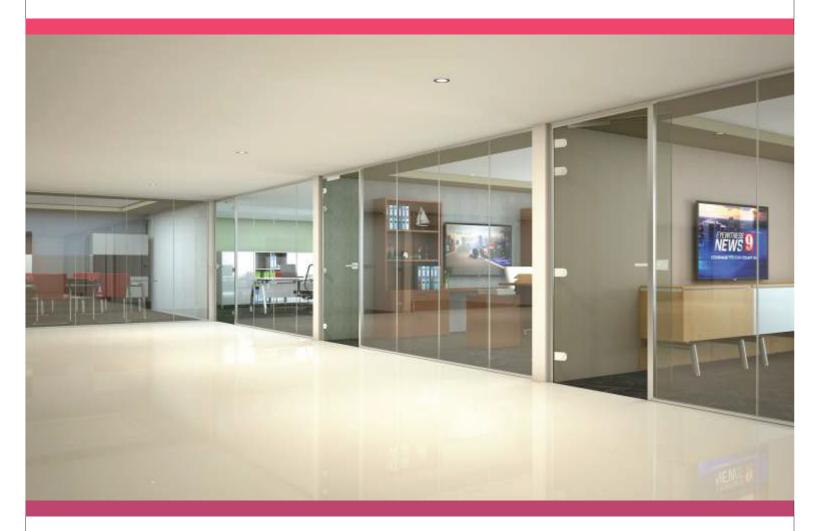

## **NANO 25**

Separate your space with innovative concepts. Interiors that involve strategic and creative solutions for the entire space in the organization. The slim sturdy aluminium panels give a modern atmosphere to any offices. Nano 25 consists of a Section dimension of 25 x 25mm and is a clip on system for easy glass installation.

- •Profile: 25x25mm
- •Silver / Black / other anodised & wooden finishes available.
- •Glass thickness supported : 10 & 12mm.
- •Single glaze system.
- •Acoustical Insulation : 32db (Standard conditions)..
- •Partition height up to 3,000mm.
- •Curved Profile available.