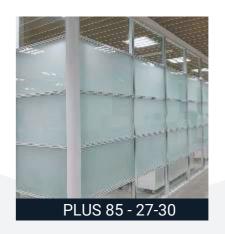

- •Profile: 25x25mm
- •Silver / Black / other anodised & wooden finishes available.
- •Glass thickness supported : 10 & 12mm.
- •Single glaze system.
- •Acoustical Insulation : 32db (Standard conditions)..
- •Partition height up to 3,000mm.
- •Curved Profile available.