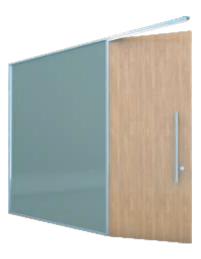

## **Door Configuration**

Hinghed Glass Door

Patch Fitting Glass Door

Stile Door 77mm x 43mm

Wooden Door 32 - 45mm Thick

Wooden Door 32 - 45mm Thick

PARTI GLASS