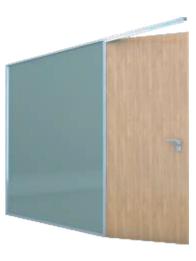

## **Door Configuration**

Hinghed Glass Door

Patch Fitting Glass Door

Stile Door 77mm x 43mm

Wooden Door 32 - 45mm Thick

Wooden Door 32 - 45mm Thick

PARTI GLASS