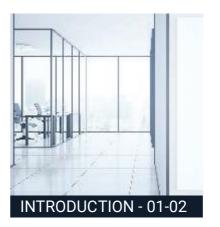

## **NANO 25**

Separate your space with innovative concepts. Interiors that involve strategic and creative solutions for the entire space in the organization. The slim sturdy aluminium panels give a modern atmosphere to any offices. Nano 25 consists of a Section dimension of 25 x 25mm and is a clip on system for easy glass installation.

- •Profile: 25x25mm
- •Silver / Black / other anodised & wooden finishes available.
- •Glass thickness supported : 10 & 12mm.
- •Single glaze system.
- •Acoustical Insulation : 32db (Standard conditions)..
- •Partition height up to 3,000mm.
- •Curved Profile available.