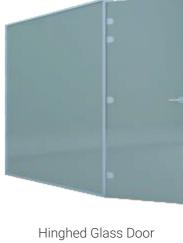

## **Door Configuration**

Hinghed Glass Door

Patch Fitting Glass Door

Stile Door 77mm x 43mm

Wooden Door 32 - 45mm Thick

Wooden Door 32 - 45mm Thick

PARTI GLASS