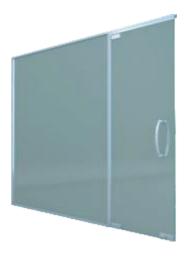

## **Door Configuration**

Hinghed Glass Door

Patch Fitting Glass Door

Stile Door 77mm x 43mm

Wooden Door 32 - 45mm Thick

Wooden Door 32 - 45mm Thick

PARTI GLASS