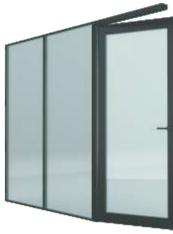

## **Door Configuration**

Hinghed Glass Door

Patch Fitting Glass Door

Stile Door 100mm x 40mm

Wooden Door 32 - 45mm Thick

Wooden Door 32 - 45mm Thick

PARTI GLASS