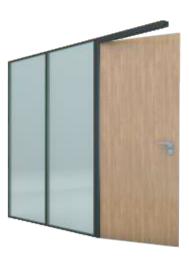

## **Door Configuration**

Hinghed Glass Door

Patch Fitting Glass Door

Stile Door 100mm x 40mm

Wooden Door 32 - 45mm Thick

Wooden Door 32 - 45mm Thick

PARTI GLASS