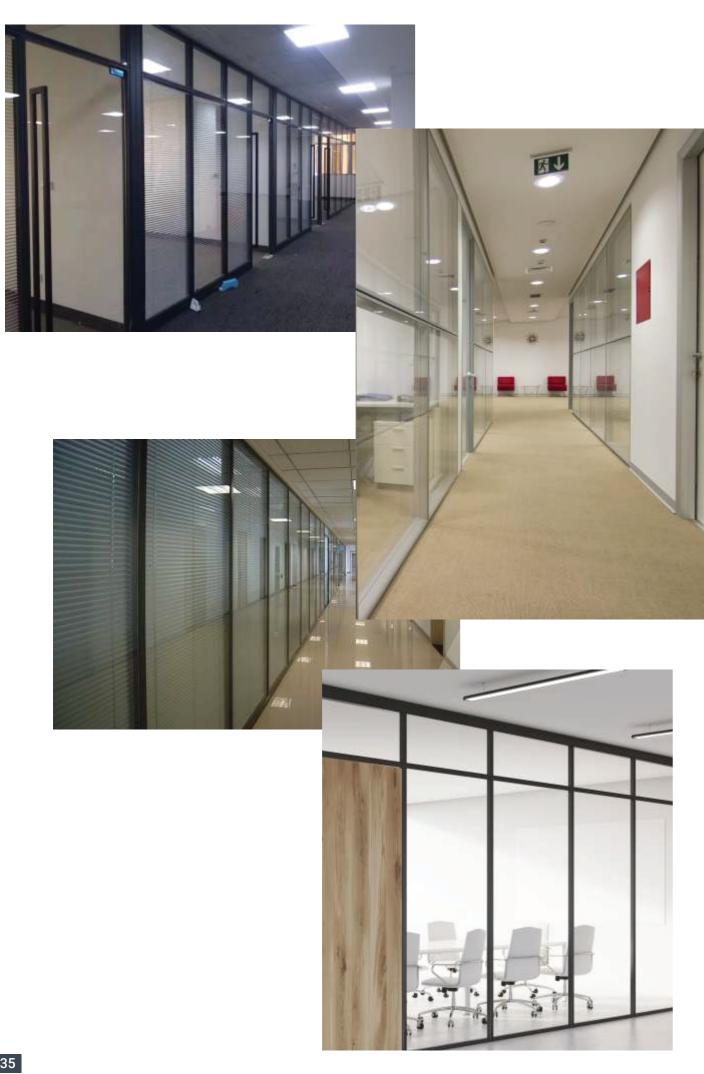

## PLUS 85

Ideal for any work space that tackles a double necessity of privacy as well as maintaining transparency at a conference room or cubicle. Partition is a completely modular solution offering total flexibility for relocation whilst maintaining a high aesthetic visual appearance.

- •Standard track 85 x 32 mm.
- •Heavy double glass look.
- •Suitable for glass thickness 6 to 8mm.
- •Horizontal tranzomes & vertical mullion.
- •Single door frame Sizes to allow 35 to 45mm doors.
- •Double glaze system.
- •Partition height up to 3,000mm.
- •Sound insulation capacity upto 40 -48db (Standard conditions).Double glass doors can be installed with this option.