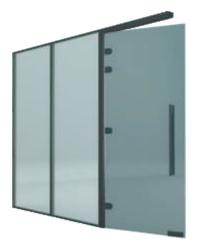

## **Door Configuration**

Hinghed Glass Door

Patch Fitting Glass Door

Stile Door 100mm x 40mm

Wooden Door 32 - 45mm Thick

Wooden Door 32 - 45mm Thick

PARTI GLASS