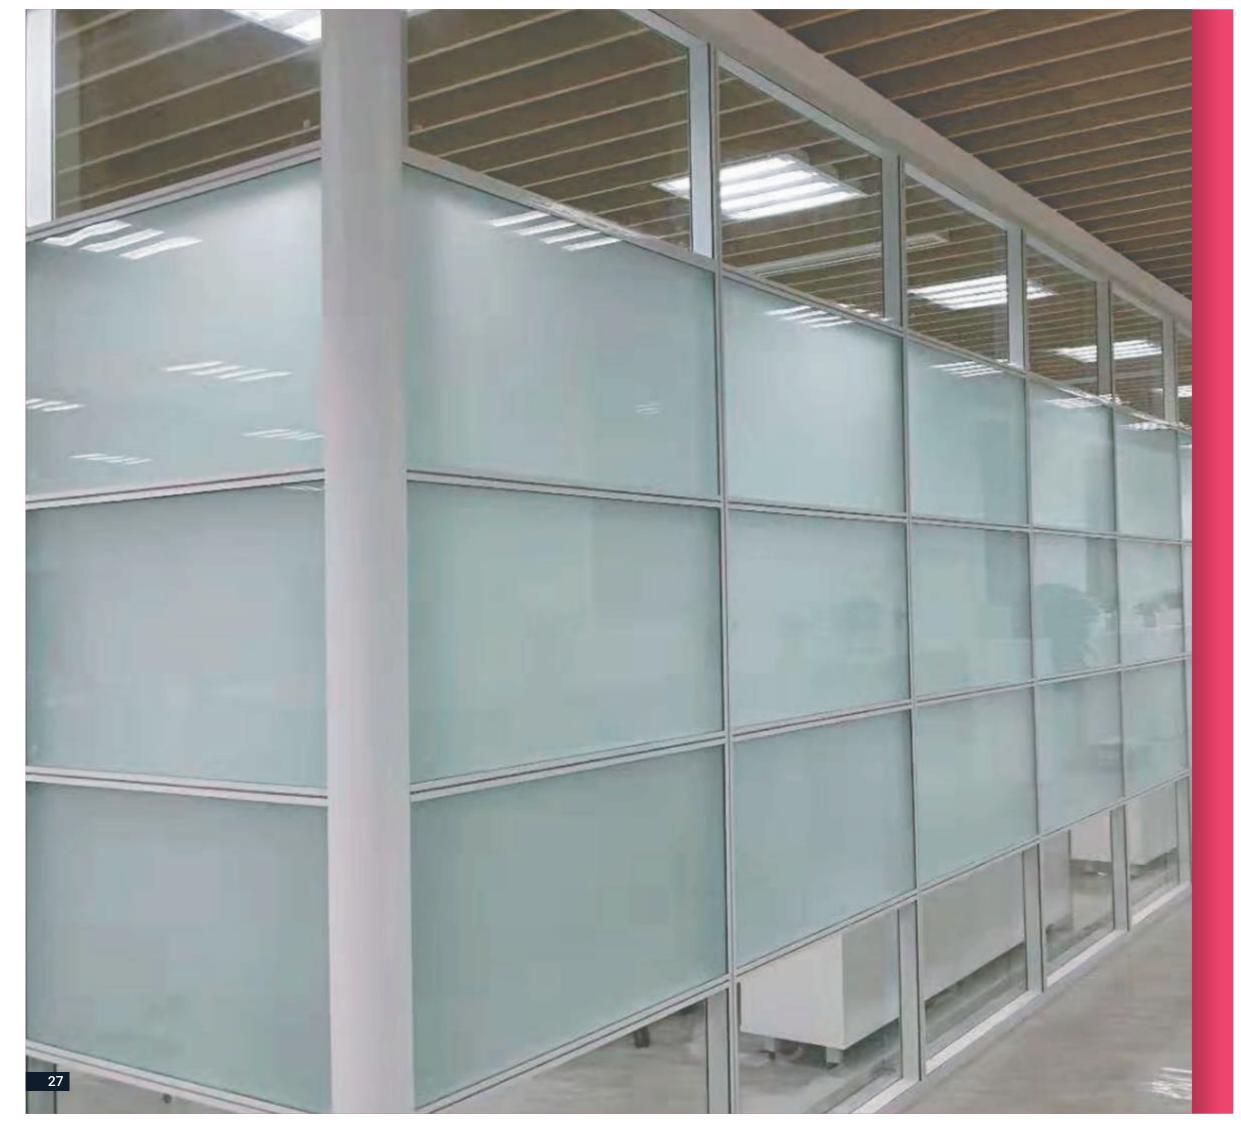

## PLUS 85

Ideal for any work space that tackles a double necessity of privacy as well as maintaining transparency at a conference room or cubicle. Partition is a completely modular solution offering total flexibility for relocation whilst maintaining a high aesthetic visual appearance.

- •Standard track 85 x 32 mm.
- •Heavy double glass look.
- •Suitable for glass thickness 6 to 8mm.
- •Horizontal tranzomes & vertical mullion.
- •Single door frame Sizes to allow 35 to 45mm doors.
- •Double glaze system.
- •Partition height up to 3,000mm.
- •Sound insulation capacity upto 40 -48db (Standard conditions).Double glass doors can be installed with this option.