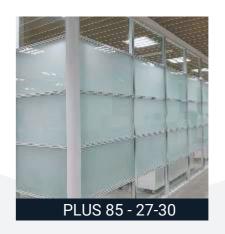

## PLUS 85

Ideal for any work space that tackles a double necessity of privacy as well as maintaining transparency at a conference room or cubicle. Partition is a completely modular solution offering total flexibility for relocation whilst maintaining a high aesthetic visual appearance.

- •Standard track 85 x 32 mm.
- •Heavy double glass look.
- •Suitable for glass thickness 6 to 8mm.
- •Horizontal tranzomes & vertical mullion.
- •Single door frame Sizes to allow 35 to 45mm doors.
- •Double glaze system.
- •Partition height up to 3,000mm.
- •Sound insulation capacity upto 40 -48db (Standard conditions).Double glass doors can be installed with this option.