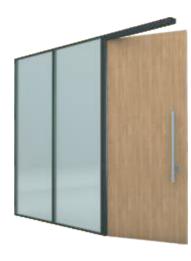

## **Door Configuration**

Hinghed Glass Door

Patch Fitting Glass Door

Stile Door 100mm x 40mm

Wooden Door 32 - 45mm Thick

Wooden Door 32 - 45mm Thick

PARTI GLASS