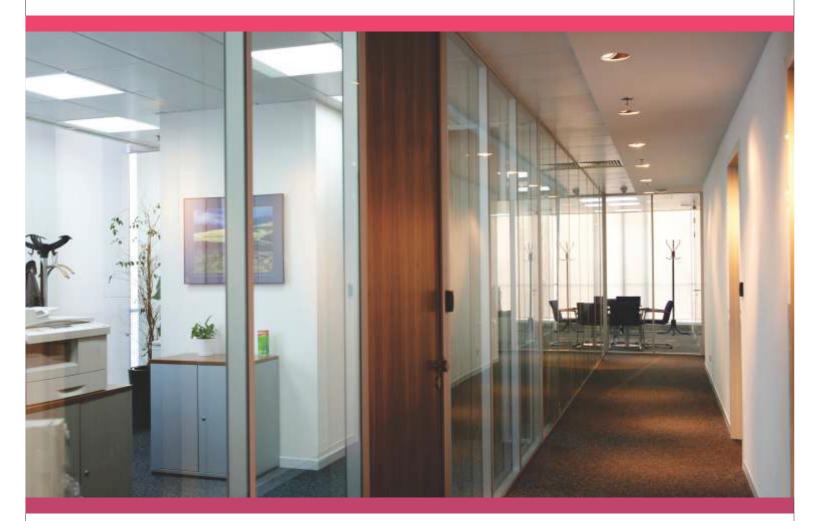

## PLUS 85

Ideal for any work space that tackles a double necessity of privacy as well as maintaining transparency at a conference room or cubicle. Partition is a completely modular solution offering total flexibility for relocation whilst maintaining a high aesthetic visual appearance.

- •Standard track 85 x 32 mm.
- •Heavy double glass look.
- •Suitable for glass thickness 6 to 8mm.
- •Horizontal tranzomes & vertical mullion.
- •Single door frame Sizes to allow 35 to 45mm doors.
- •Double glaze system.
- •Partition height up to 3,000mm.
- •Sound insulation capacity upto 40 -48db (Standard conditions).Double glass doors can be installed with this option.