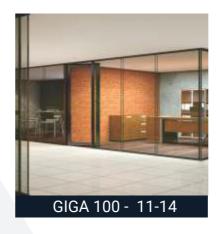

## PLUS 85

Ideal for any work space that tackles a double necessity of privacy as well as maintaining transparency at a conference room or cubicle. Partition is a completely modular solution offering total flexibility for relocation whilst maintaining a high aesthetic visual appearance.

- •Standard track 85 x 32 mm.
- •Heavy double glass look.
- •Suitable for glass thickness 6 to 8mm.
- •Horizontal tranzomes & vertical mullion.
- •Single door frame Sizes to allow 35 to 45mm doors.
- •Double glaze system.
- •Partition height up to 3,000mm.
- •Sound insulation capacity upto 40 -48db (Standard conditions).Double glass doors can be installed with this option.