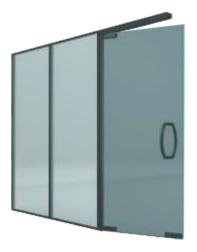

## **Door Configuration**

Hinghed Glass Door

Patch Fitting Glass Door

Stile Door 100mm x 40mm

Wooden Door 32 - 45mm Thick

Wooden Door 32 - 45mm Thick

PARTI GLASS