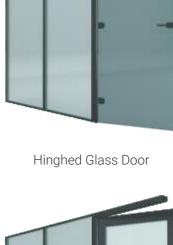

## **Door Configuration**

Hinghed Glass Door

Patch Fitting Glass Door

Stile Door 100mm x 40mm

Wooden Door 32 - 45mm Thick

Wooden Door 32 - 45mm Thick

PARTI GLASS