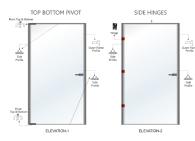

#### SWING DOOR (with Outer Frame Profile)

CONFIGURATION SWING DOOR WITH PIVOT/HINGE MAXIMUM WIDTH / HEIGHT 1500 MM / 3600 MM

WEIGHT LIMIT 90 KG PROFILE FRAME FINISH /

ANODISED BLACK MATT / BRUSH GOLD / CHAMPANGE / ROSE GOLD ALUMINIUM PROFILE SUITABLE

8 MM / 10 MM GLASS

AVAILABLE WITH LOCK OPTION