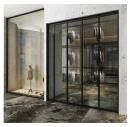

# **Swing Doors**

nose e

#### SWING DOOR WITH FLOOR SPRING AND MINI HINGE

CONFIGURATION SWING DOOR PIVOT

MAXIMUM WIDTH / HEIGHT 1200 MM / 3000 MM

WEIGHT LIMIT 120 KG

PROFILE FRAME FINISH / ANODISED BLACK MATT / BRUSH GOLD / CHAMPANGE / ROSE GOLD

#### SWING DOOR (with Outer Frame Profile)

CONFIGURATION SWING DOOR WITH PIVOT/HINGE MAXIMUM WIDTH / HEIGHT 1500 MM / 3600 MM

WEIGHT LIMIT 90 KG PROFILE FRAME FINISH /

ANODISED BLACK MATT / BRUSH GOLD / CHAMPANGE / ROSE GOLD ALUMINIUM PROFILE SUITABLE