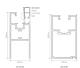

#### SWING DOOR WITH FLOOR SPRING AND MINI HINGE

CONFIGURATION SWING DOOR PIVOT

MAXIMUM WIDTH / HEIGHT 1200 MM / 3000 MM

WEIGHT LIMIT 120 KG

PROFILE FRAME FINISH / ANODISED BLACK MATT / BRUSH GOLD / CHAMPANGE / ROSE GOLD

ALUMINIUM PROFILE SUITABLE FOR 8 MM / 10 MM GLASS

AVAILABLE WITH LOCK OPTION

#### SWING DOOR (with Outer Frame Profile)

CONFIGURATION SWING DOOR WITH PIVOT/HINGE MAXIMUM WIDTH / HEIGHT 1500 MM / 3600 MM

WEIGHT LIMIT 90 KG PROFILE FRAME FINISH /

ANODISED BLACK MATT / BRUSH GOLD / CHAMPANGE / ROSE GOLD ALUMINIUM PROFILE SUITABLE

8 MM / 10 MM GLASS

AVAILABLE WITH LOCK OPTION