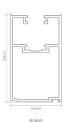

#### SWING DOOR WITH FLOOR SPRING AND MINI HINGE

CONFIGURATION SWING DOOR PIVOT

MAXIMUM WIDTH / HEIGHT 1200 MM / 3000 MM

WEIGHT LIMIT 120 KG

PROFILE FRAME FINISH / ANODISED BLACK MATT / BRUSH GOLD / CHAMPANGE / ROSE GOLD

ALUMINIUM PROFILE SUITABLE FOR 8 MM / 10 MM GLASS

AVAILABLE WITH LOCK OPTION