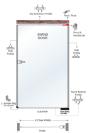

#### SWING DOOR WITH FLOOR SPRING AND MINI HINGE

CONFIGURATION SWING DOOR PIVOT

MAXIMUM WIDTH / HEIGHT 1200 MM / 3000 MM

WEIGHT LIMIT 120 KG

PROFILE FRAME FINISH / ANODISED BLACK MATT / BRUSH GOLD / CHAMPANGE / ROSE GOLD

ALUMINIUM PROFILE SUITABLE FOR 8 MM / 10 MM GLASS

AVAILABLE WITH LOCK OPTION