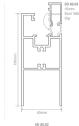

#### SWING DOOR WITH FLOOR SPRING AND MINI HINGE

CONFIGURATION SWING DOOR PIVOT

MAXIMUM WIDTH / HEIGHT 1200 MM / 3000 MM

WEIGHT LIMIT 120 KG

PROFILE FRAME FINISH / ANODISED BLACK MATT / BRUSH GOLD / CHAMPANGE / ROSE GOLD

ALUMINIUM PROFILE SUITABLE FOR 8 MM / 10 MM GLASS

AVAILABLE WITH LOCK OPTION

#### SWING DOOR (with Outer Frame Profile)

CONFIGURATION SWING DOOR WITH PIVOT/HINGE MAXIMUM WIDTH / HEIGHT 1500 MM / 3600 MM

WEIGHT LIMIT 90 KG PROFILE FRAME FINISH /

ANODISED BLACK MATT / BRUSH GOLD / CHAMPANGE / ROSE GOLD ALUMINIUM PROFILE SUITABLE

8 MM / 10 MM GLASS

AVAILABLE WITH LOCK OPTION