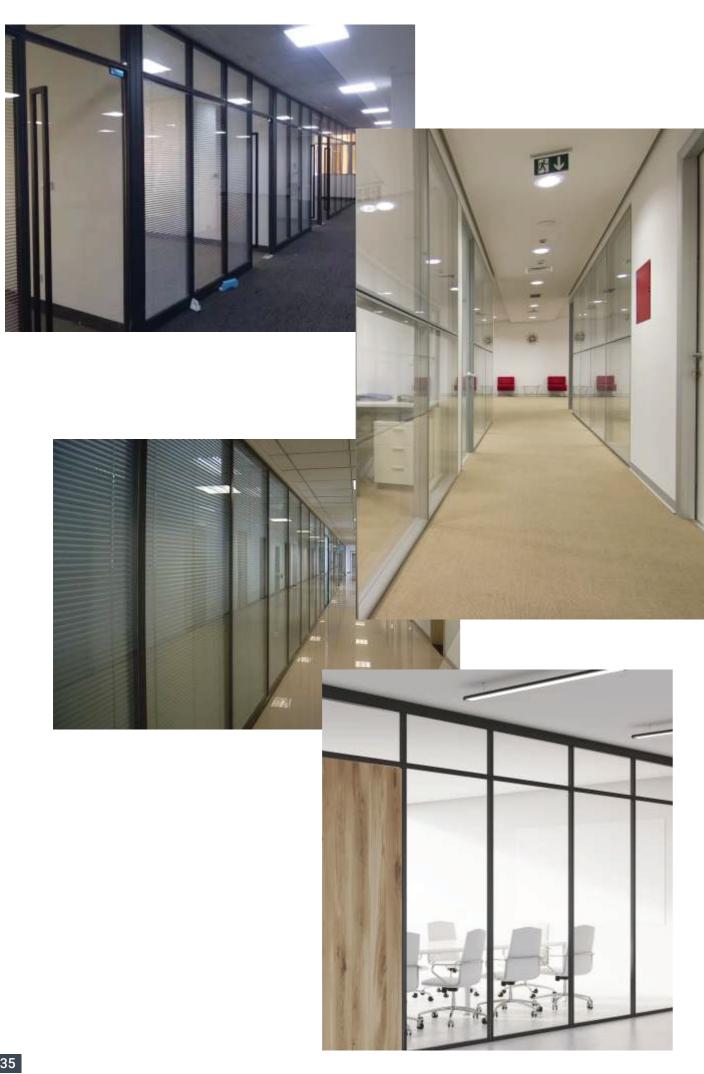

# VISTA 85

Vista 85 Double Glazed Office Partition meets the demand for more acoustic privacy in building interiors. This keeps exterior sound out and interior sound in while allowing ample natural light to flow through office interiors. Series combines the efficiency and aesthetic attributes of glass with the performance.

- •Standard track 85 x 32 mm.
- •Heavy double glass system with venetion blinds.
- •Suitable for glass thickness 6 to 8mm. Horizontal + vertical.
- •Single door frame Sizes to allow 35 to 45mm doors.
- •Double glaze system.
- •Easy to operate venetion blinds between two glass panels.
- •Sound insulation ca pacity upto 40 - 48db (Standard condition).
- •Double glass doors can be installed with this option.