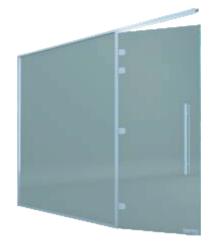

Hinghed Glass Door

Hinghed Glass Door

Patch Fitting Glass Door

Stile Door 77mm x 43mm

Wooden Door 32 - 45mm Thick

Wooden Door 32 - 45mm Thick

Hinghed Glass Door

Patch Fitting Glass Door

Wooden Door 32 - 45mm Thick

Hinghed Glass Door

Stile Door 77mm x 43mm

Wooden Door 32 - 45mm Thick

Hinghed Glass Door

Patch Fitting Glass Door

Stile Door 77mm x 43mm

Wooden Door 32 - 45mm Thick

Wooden Door 32 - 45mm Thick

Hinghed Glass Door

Hinghed Glass Door

Patch Fitting Glass Door

Stile Door 100mm x 40mm

Wooden Door 32 - 45mm Thick

Wooden Door 32 - 45mm Thick

Hinghed Glass Door

Patch Fitting Glass Door

Wooden Door 32 - 45mm Thick

Hinghed Glass Door

Stile Door 100mm x 40mm

Wooden Door 32 - 45mm Thick

Hinghed Glass Door

Wooden Door 32 - 45mm Thick

Wooden Door 32 - 45mm Thick

Hinghed Glass Door

Patch Fitting Glass Door

Wooden Door 32 - 45mm Thick

Hinghed Glass Door

Stile Door 100mm x 40mm

Wooden Door 32 - 45mm Thick

PARTI GLASS