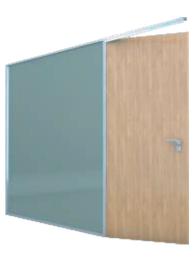

Hinghed Glass Door

Hinghed Glass Door

Patch Fitting Glass Door

Stile Door 77mm x 43mm

Wooden Door 32 - 45mm Thick

Wooden Door 32 - 45mm Thick