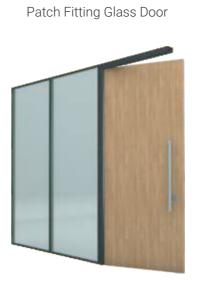

Hinghed Glass Door

Hinghed Glass Door

Patch Fitting Glass Door

Stile Door 100mm x 40mm

Wooden Door 32 - 45mm Thick

Wooden Door 32 - 45mm Thick