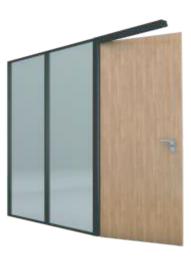

Hinghed Glass Door

Hinghed Glass Door

Patch Fitting Glass Door

Stile Door 77mm x 43mm

Wooden Door 32 - 45mm Thick

Wooden Door 32 - 45mm Thick