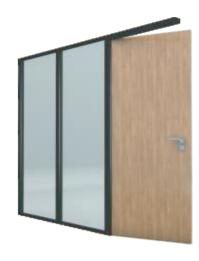

Hinghed Glass Door

Hinghed Glass Door

Patch Fitting Glass Door

Stile Door 77mm x 43mm

Wooden Door 32 - 45mm Thick

Wooden Door 32 - 45mm Thick