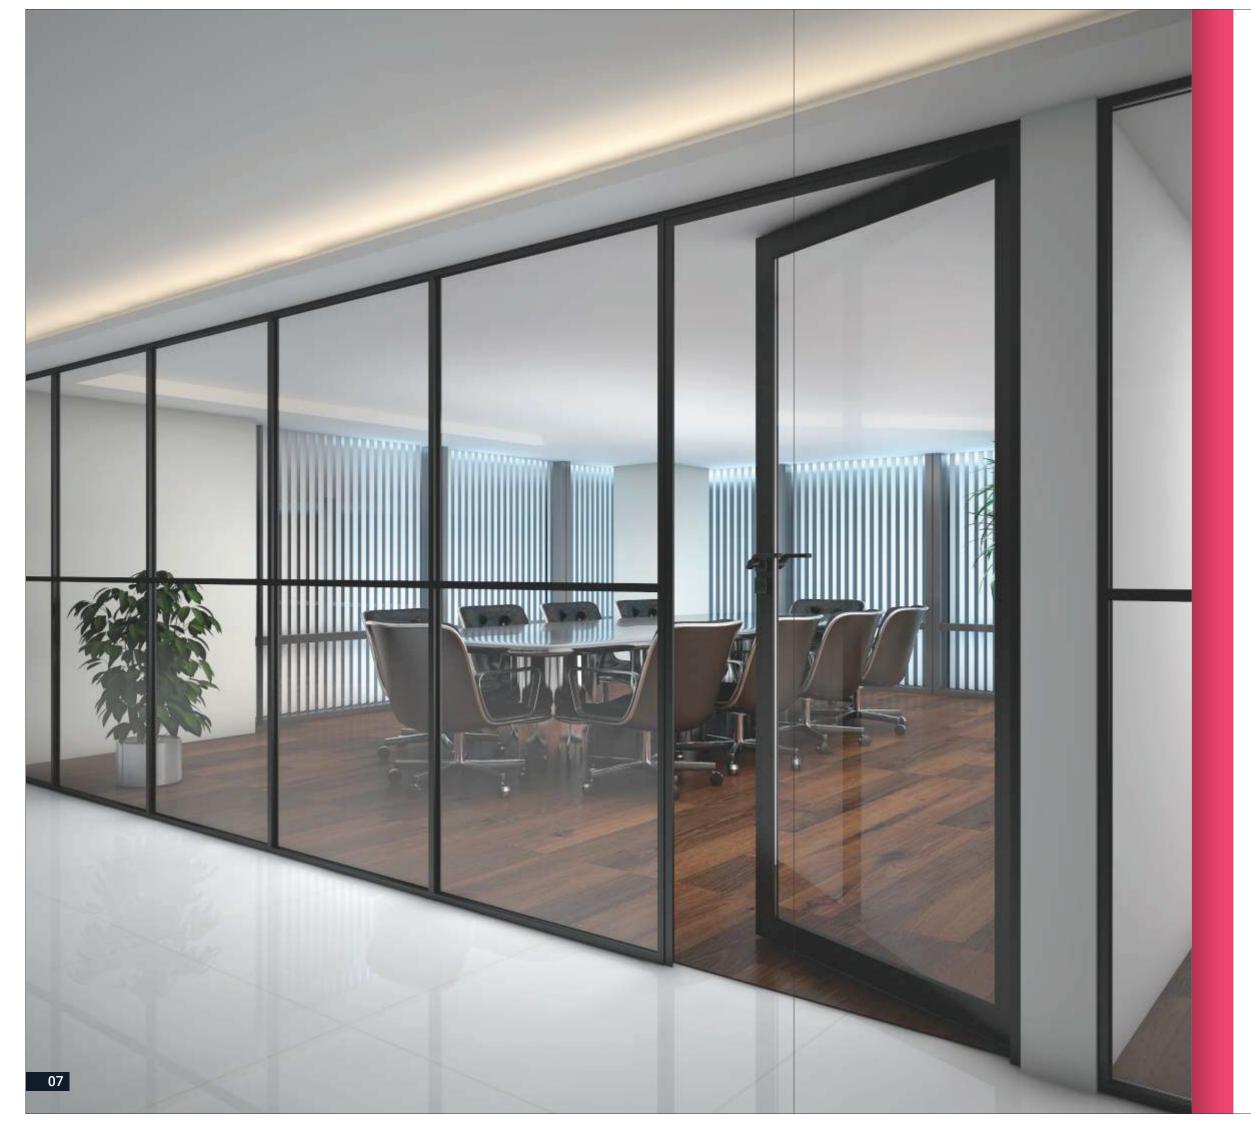

## **PRO 75**

Pro 75 modular aluminum single glaze partition system offers the best rigidity and strength due to heavy profile. It is also aesthetically pleasing due to the glass to profile ratio.

- •Standard track 75 x 32 mm.
- •This partition suite can be used with any stud thickness.
- Slim Design.
- Suitable for glass thickness 6 to 10mm.
- Horizontal tranzomes & vertical mullion system possible.
- Single door frame Sizes to allow 35 to 45mm doors. \* Single glaze system.
- Partition height up to 3,000mm.
- Sound insulation capacity upto 28 -36db (Standard conditions).