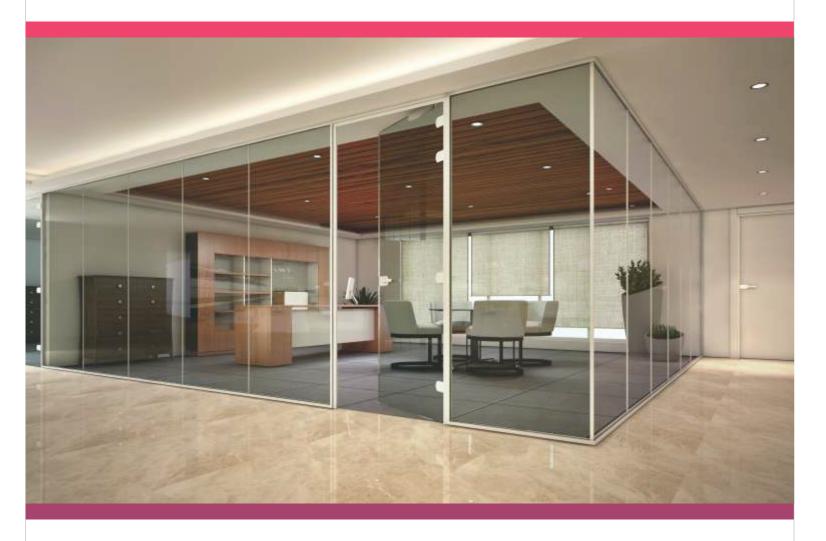

## **NANO 25**

Separate your space with innovative concepts. Interiors that involve strategic and creative solutions for the entire space in the organization. The slim sturdy aluminium panels give a modern atmosphere to any offices. Nano 25 consists of a Section dimension of 25 x 25mm and is a clip on system for easy glass installation.

# **NEO 45**

Transforming into a personalized partition and highlighting into independent rooms. The slim sturdy aluminium panels give a humble conceptual design based beginning to a perfect precise finish. Any combination of wood or tempered glass can be installed along with a selection of doors.