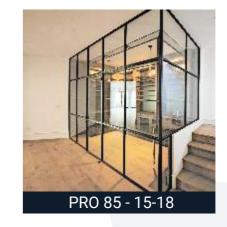

## **PRO 75**

Pro 75 modular aluminum single glaze partition system offers the best rigidity and strength due to heavy profile. It is also aesthetically pleasing due to the glass to profile ratio.

- •Standard track 75 x 32 mm.
- •This partition suite can be used with any stud thickness.
- Slim Design.
- Suitable for glass thickness 6 to 10mm.
- Horizontal tranzomes & vertical mullion system possible.
- Single door frame Sizes to allow 35 to 45mm doors. \* Single glaze system.
- Partition height up to 3,000mm.
- Sound insulation capacity upto 28 -36db (Standard conditions).