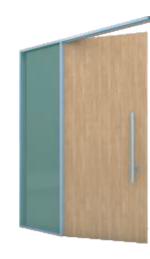

Hinghed Glass Door

Hinghed Glass Door

Patch Fitting Glass Door

Stile Door 77mm x 43mm

Wooden Door 32 - 45mm Thick

Wooden Door 32 - 45mm Thick

Hinghed Glass Door

Patch Fitting Glass Door

Wooden Door 32 - 45mm Thick

Hinghed Glass Door

Stile Door 77mm x 43mm

Wooden Door 32 - 45mm Thick

Hinghed Glass Door

Patch Fitting Glass Door

Stile Door 77mm x 43mm

Wooden Door 32 - 45mm Thick

Wooden Door 32 - 45mm Thick

Hinghed Glass Door

Hinghed Glass Door

Patch Fitting Glass Door

Stile Door 100mm x 40mm

Wooden Door 32 - 45mm Thick

Wooden Door 32 - 45mm Thick

Hinghed Glass Door

Patch Fitting Glass Door

Wooden Door 32 - 45mm Thick

Hinghed Glass Door

Stile Door 100mm x 40mm

Wooden Door 32 - 45mm Thick

Hinghed Glass Door

Wooden Door 32 - 45mm Thick

Wooden Door 32 - 45mm Thick

Hinghed Glass Door

Patch Fitting Glass Door

Wooden Door 32 - 45mm Thick

Hinghed Glass Door

Stile Door 100mm x 40mm

Wooden Door 32 - 45mm Thick

PARTI GLASS