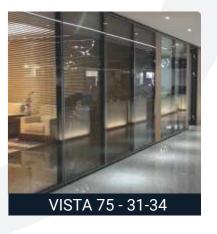

# VISTA 85

Vista 85 Double Glazed Office Partition meets the demand for more acoustic privacy in building interiors. This keeps exterior sound out and interior sound in while allowing ample natural light to flow through office interiors. Series combines the efficiency and aesthetic attributes of glass with the performance.

- •Standard track 85 x 32 mm.
- •Heavy double glass system with venetion blinds.
- •Suitable for glass thickness 6 to 8mm. Horizontal + vertical.
- •Single door frame Sizes to allow 35 to 45mm doors.
- •Double glaze system.
- •Easy to operate venetion blinds between two glass panels.
- •Sound insulation ca pacity upto 40 - 48db (Standard condition).
- •Double glass doors can be installed with this option.