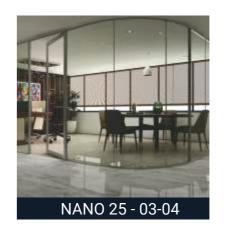

# **NEO 45**

Transforming into a personalized partition and highlighting into independent rooms. The slim sturdy aluminium panels give a humble conceptual design based beginning to a perfect precise finish. Any combination of wood or tempered glass can be installed along with a selection of doors.

- •Profile: 25x45mm
- \* Silver / Black / other anodised & wooden finishes available.
- •Can be used for door frame with cover or rebate profile.
- •Horizontal tranzomes & vertical mullion system possible.
- •Glass thickness supported : 10 & 12mm. \* Single glaze system.
- •Acoustical Insulation : 32db (Standard conditions)..
- •Partition height up to 3,000mm.