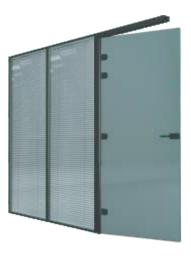

# VISTA 85

Vista 85 Double Glazed Office Partition meets the demand for more acoustic privacy in building interiors. This keeps exterior sound out and interior sound in while allowing ample natural light to flow through office interiors. Series combines the efficiency and aesthetic attributes of glass with the performance.

- •Standard track 85 x 32 mm.
- •Heavy double glass system with venetion blinds.
- •Suitable for glass thickness 6 to 8mm. Horizontal + vertical.
- •Single door frame Sizes to allow 35 to 45mm doors.
- •Double glaze system.
- •Easy to operate venetion blinds between two glass panels.
- •Sound insulation ca pacity upto 40 - 48db (Standard condition).
- •Double glass doors can be installed with this option.