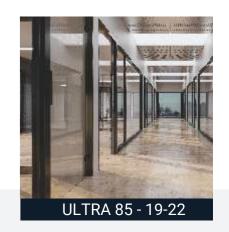

# ULTRA 85

Ultra 85 modifying space with customized partition system produces a perfect interior design for a corporate set-up, complementing its architectural excellence. This partition suite can be used with any stud thickness.

- •Standard track 75 x 32 mm.
- •This partition suite can be used with any stud thickness.
- Slim Design, rich looks .
- Suitable for glass thickness 6 to 10mm.
- Horizontal tranzomes & vertical mullion system possible.
- Single door frame Sizes to allow 35 to 45mm doors. \* Single glaze system.
- Partition height up to 3,000mm.
- •Sound insulation capacity upto 32 40db (Standard conditions).