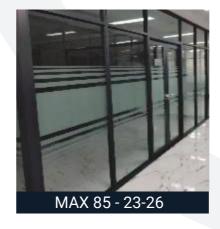

# **MAX 85**

Max 85 enable a functional and customized solution, these partitioning systems make it ideal for any office conditions ensuring a peaceful working environment. A round moulded system that will give a modern edge within a stylish office environment.

- •Standard track 85 x 32 mm.
- •Heavy, round moulded look.
- •Suitable for glass thickness 6 to 8mm.
- •Round moulded system.
- •Single door frame Sizes to allow 35 to 45mm doors.
- •Single glaze system.
- •Partition height up to 3,000mm.
- •Sound insulation capacity upto 32 40db (Standard conditions).