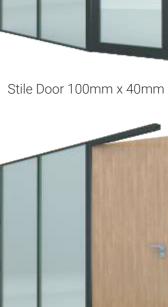

Hinghed Glass Door

Hinghed Glass Door

Patch Fitting Glass Door

Stile Door 100mm x 40mm

Wooden Door 32 - 45mm Thick

Wooden Door 32 - 45mm Thick