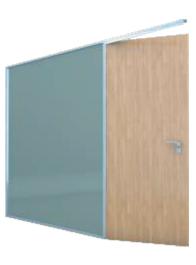

Hinghed Glass Door

Hinghed Glass Door

Patch Fitting Glass Door

Stile Door 77mm x 43mm

Wooden Door 32 - 45mm Thick

Wooden Door 32 - 45mm Thick

Hinghed Glass Door

Patch Fitting Glass Door

Wooden Door 32 - 45mm Thick

Hinghed Glass Door

Stile Door 77mm x 43mm

Wooden Door 32 - 45mm Thick

Hinghed Glass Door

Patch Fitting Glass Door

Stile Door 77mm x 43mm

Wooden Door 32 - 45mm Thick

Wooden Door 32 - 45mm Thick

Hinghed Glass Door

Hinghed Glass Door

Patch Fitting Glass Door

Stile Door 100mm x 40mm

Wooden Door 32 - 45mm Thick

Wooden Door 32 - 45mm Thick

Hinghed Glass Door

Patch Fitting Glass Door

Wooden Door 32 - 45mm Thick

Hinghed Glass Door

Stile Door 100mm x 40mm

Wooden Door 32 - 45mm Thick

Hinghed Glass Door

Wooden Door 32 - 45mm Thick

Wooden Door 32 - 45mm Thick

Hinghed Glass Door

Patch Fitting Glass Door

Wooden Door 32 - 45mm Thick

Hinghed Glass Door

Stile Door 100mm x 40mm

Wooden Door 32 - 45mm Thick

PARTI GLASS