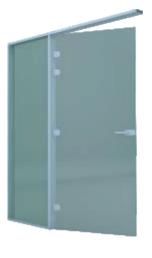

Hinghed Glass Door

Hinghed Glass Door

Patch Fitting Glass Door

Stile Door 77mm x 43mm

Wooden Door 32 - 45mm Thick

Wooden Door 32 - 45mm Thick

Hinghed Glass Door

Patch Fitting Glass Door

Wooden Door 32 - 45mm Thick

Hinghed Glass Door

Stile Door 77mm x 43mm

Wooden Door 32 - 45mm Thick

Hinghed Glass Door

Patch Fitting Glass Door

Stile Door 77mm x 43mm

Wooden Door 32 - 45mm Thick

Wooden Door 32 - 45mm Thick

Hinghed Glass Door

Hinghed Glass Door

Patch Fitting Glass Door

Stile Door 100mm x 40mm

Wooden Door 32 - 45mm Thick

Wooden Door 32 - 45mm Thick

Hinghed Glass Door

Patch Fitting Glass Door

Wooden Door 32 - 45mm Thick

Hinghed Glass Door

Stile Door 100mm x 40mm

Wooden Door 32 - 45mm Thick

Hinghed Glass Door

Wooden Door 32 - 45mm Thick

Wooden Door 32 - 45mm Thick

Hinghed Glass Door

Patch Fitting Glass Door

Wooden Door 32 - 45mm Thick

Hinghed Glass Door

Stile Door 100mm x 40mm

Wooden Door 32 - 45mm Thick

PARTI GLASS