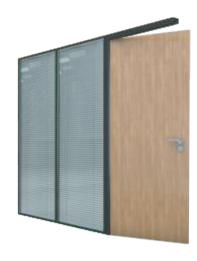

# VISTA 85

Vista 85 Double Glazed Office Partition meets the demand for more acoustic privacy in building interiors. This keeps exterior sound out and interior sound in while allowing ample natural light to flow through office interiors. Series combines the efficiency and aesthetic attributes of glass with the performance.

- •Standard track 85 x 32 mm.
- •Heavy double glass system with venetion blinds.
- •Suitable for glass thickness 6 to 8mm. Horizontal + vertical.
- •Single door frame Sizes to allow 35 to 45mm doors.
- •Double glaze system.
- •Easy to operate venetion blinds between two glass panels.
- •Sound insulation ca pacity upto 40 - 48db (Standard condition).
- •Double glass doors can be installed with this option.