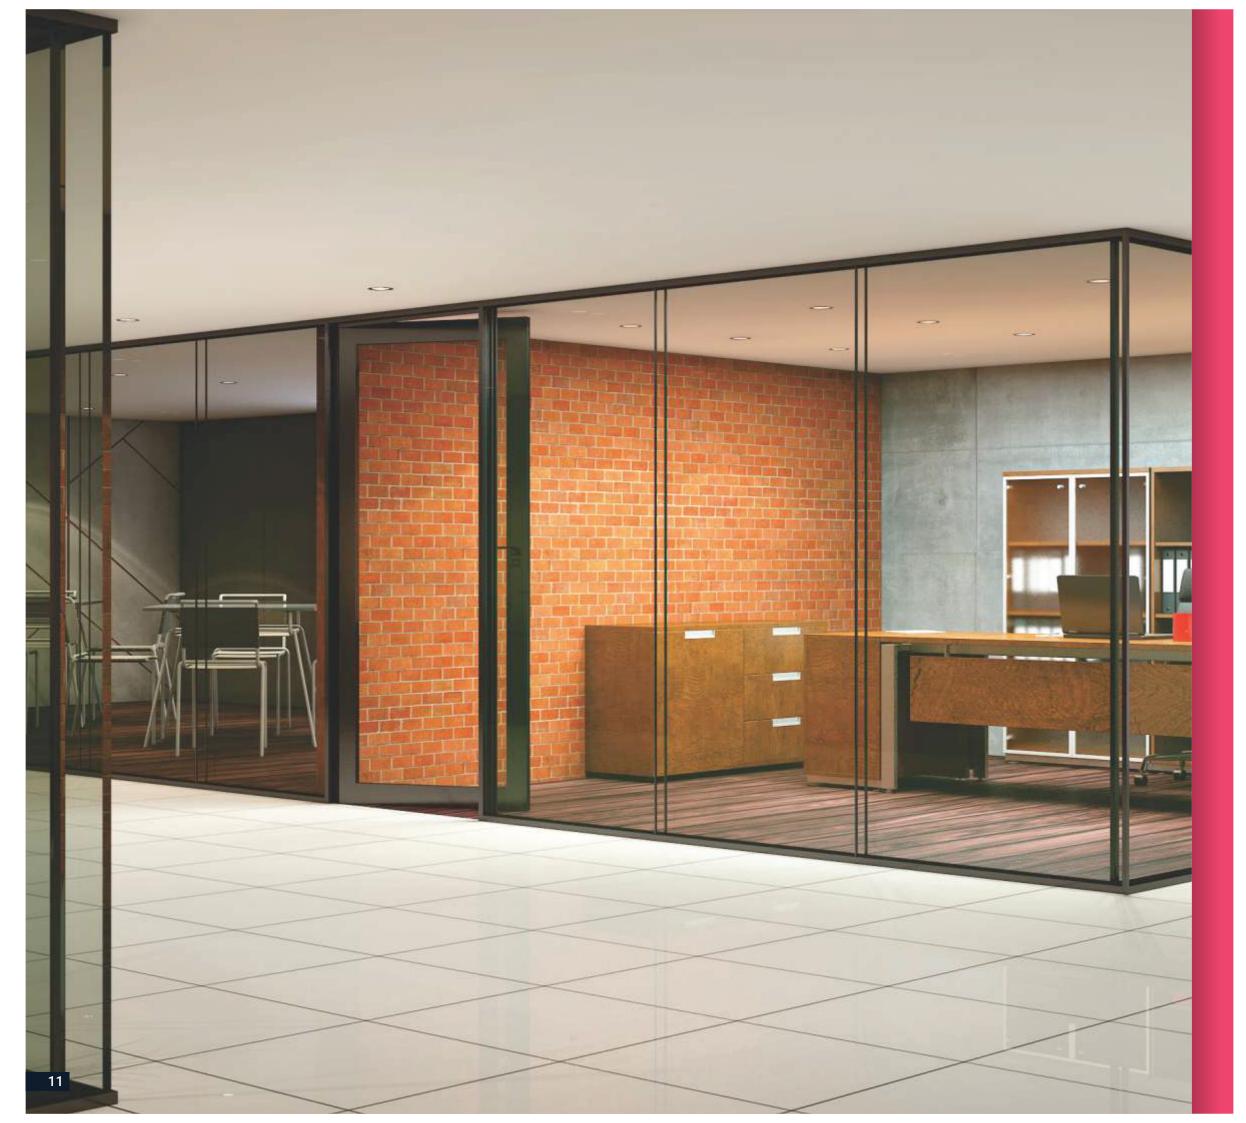

# **GIGA 100**

Giga100 demountable office partition for an ideal work space that enables an attractive design with aesthetics. Providing the best in class designs that are engineered for impeccable execution. 100mm x 25mm, glazing seal and bead with selection of door frame options.

## **PRO 75**

Pro 75 modular aluminum single glaze partition system offers the best rigidity and strength due to heavy profile. It is also aesthetically pleasing due to the glass to profile ratio.

- •Standard track 75 x 32 mm.
- •This partition suite can be used with any stud thickness.
- Slim Design.
- Suitable for glass thickness 6 to 10mm.
- Horizontal tranzomes & vertical mullion system possible.
- Single door frame Sizes to allow 35 to 45mm doors. \* Single glaze system.
- Partition height up to 3,000mm.
- Sound insulation capacity upto 28 -36db (Standard conditions).