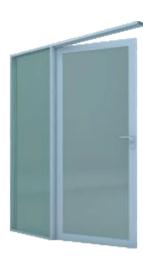

Hinghed Glass Door

Hinghed Glass Door

Patch Fitting Glass Door

Stile Door 77mm x 43mm

Wooden Door 32 - 45mm Thick

Wooden Door 32 - 45mm Thick

Hinghed Glass Door

Patch Fitting Glass Door

Wooden Door 32 - 45mm Thick

Hinghed Glass Door

Stile Door 77mm x 43mm

Wooden Door 32 - 45mm Thick

Hinghed Glass Door

Patch Fitting Glass Door

Stile Door 77mm x 43mm

Wooden Door 32 - 45mm Thick

Wooden Door 32 - 45mm Thick

Hinghed Glass Door

Hinghed Glass Door

Patch Fitting Glass Door

Stile Door 100mm x 40mm

Wooden Door 32 - 45mm Thick

Wooden Door 32 - 45mm Thick

Hinghed Glass Door

Patch Fitting Glass Door

Wooden Door 32 - 45mm Thick

Hinghed Glass Door

Stile Door 100mm x 40mm

Wooden Door 32 - 45mm Thick

Hinghed Glass Door

Wooden Door 32 - 45mm Thick

Wooden Door 32 - 45mm Thick

Hinghed Glass Door

Patch Fitting Glass Door

Wooden Door 32 - 45mm Thick

Hinghed Glass Door

Stile Door 100mm x 40mm

Wooden Door 32 - 45mm Thick

PARTI GLASS