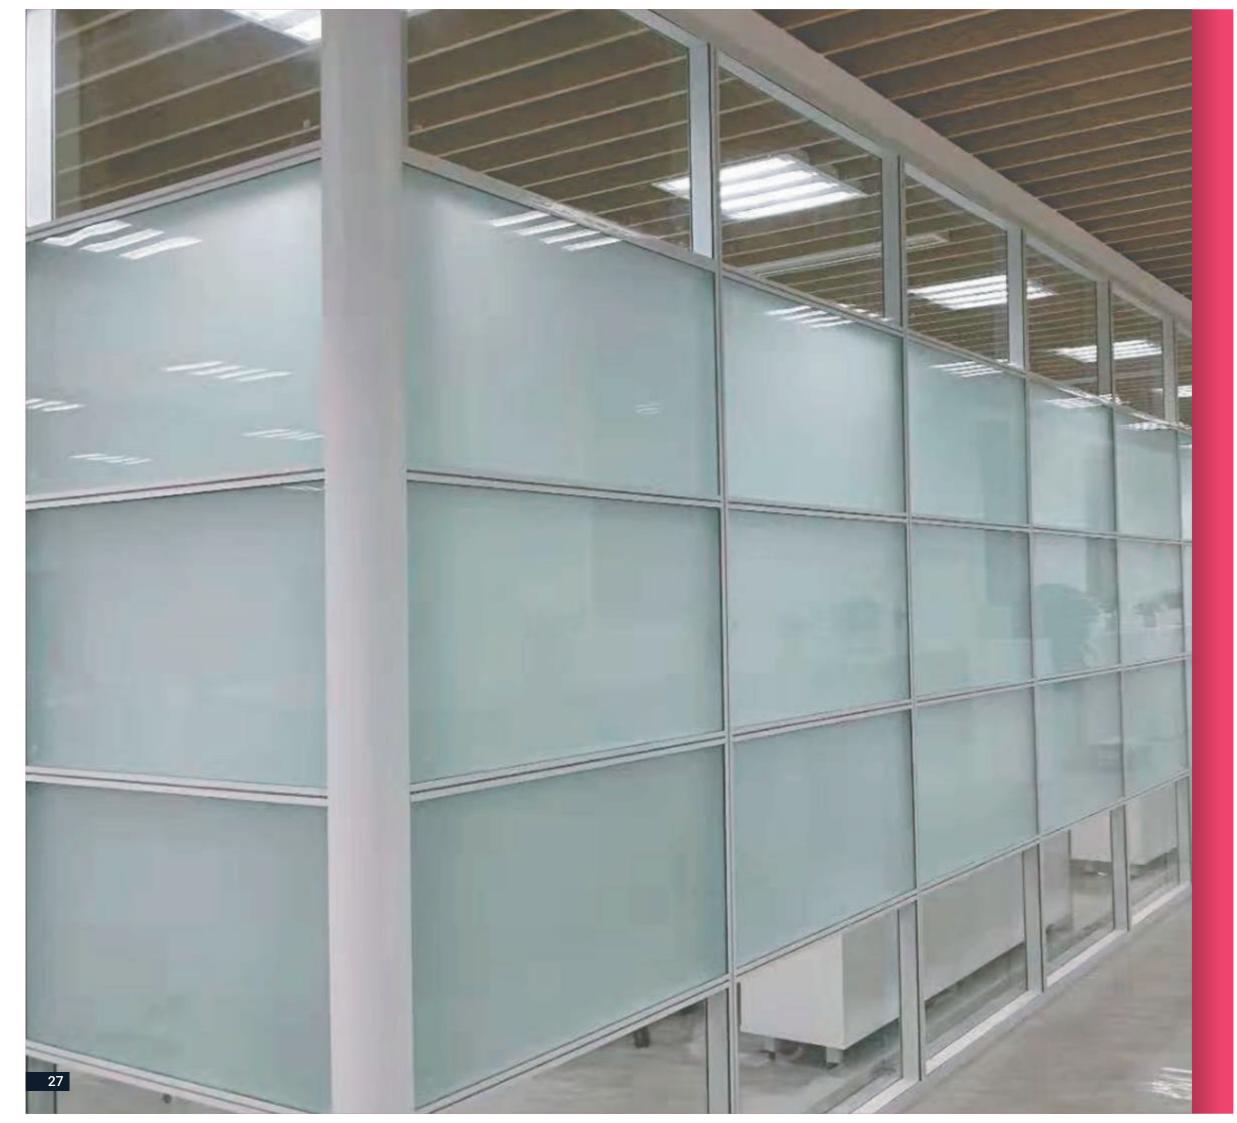

## **NANO 25**

Separate your space with innovative concepts. Interiors that involve strategic and creative solutions for the entire space in the organization. The slim sturdy aluminium panels give a modern atmosphere to any offices. Nano 25 consists of a Section dimension of 25 x 25mm and is a clip on system for easy glass installation.

- •Profile: 25x25mm
- •Silver / Black / other anodised & wooden finishes available.
- •Glass thickness supported : 10 & 12mm.
- •Single glaze system.
- •Acoustical Insulation : 32db (Standard conditions)..
- •Partition height up to 3,000mm.
- •Curved Profile available.