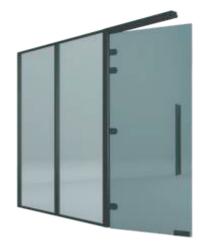

# PLUS 85

Ideal for any work space that tackles a double necessity of privacy as well as maintaining transparency at a conference room or cubicle. Partition is a completely modular solution offering total flexibility for relocation whilst maintaining a high aesthetic visual appearance.

- •Standard track 85 x 32 mm.
- •Heavy double glass look.
- •Suitable for glass thickness 6 to 8mm.
- •Horizontal tranzomes & vertical mullion.
- •Single door frame Sizes to allow 35 to 45mm doors.
- •Double glaze system.
- •Partition height up to 3,000mm.
- •Sound insulation capacity upto 40 -48db (Standard conditions).Double glass doors can be installed with this option.