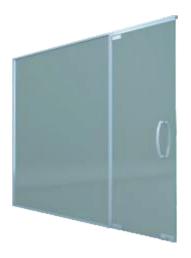

# **NEO 45**

Transforming into a personalized partition and highlighting into independent rooms. The slim sturdy aluminium panels give a humble conceptual design based beginning to a perfect precise finish. Any combination of wood or tempered glass can be installed along with a selection of doors.

- •Profile: 25x45mm
- \* Silver / Black / other anodised & wooden finishes available.
- •Can be used for door frame with cover or rebate profile.
- •Horizontal tranzomes & vertical mullion system possible.
- •Glass thickness supported : 10 & 12mm. \* Single glaze system.
- •Acoustical Insulation : 32db (Standard conditions)..
- •Partition height up to 3,000mm.