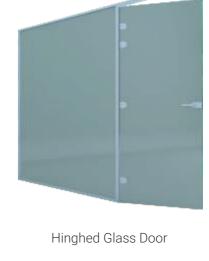

Hinghed Glass Door

Hinghed Glass Door

Patch Fitting Glass Door

Stile Door 77mm x 43mm

Wooden Door 32 - 45mm Thick

Wooden Door 32 - 45mm Thick