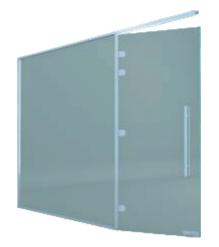

## **NANO 25**

Separate your space with innovative concepts. Interiors that involve strategic and creative solutions for the entire space in the organization. The slim sturdy aluminium panels give a modern atmosphere to any offices. Nano 25 consists of a Section dimension of 25 x 25mm and is a clip on system for easy glass installation.

- •Profile: 25x25mm
- •Silver / Black / other anodised & wooden finishes available.
- •Glass thickness supported : 10 & 12mm.
- •Single glaze system.
- •Acoustical Insulation : 32db (Standard conditions)..
- •Partition height up to 3,000mm.
- •Curved Profile available.