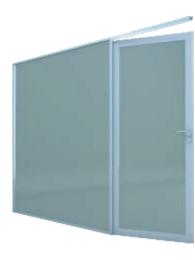

# **GIGA 100**

Giga100 demountable office partition for an ideal work space that enables an attractive design with aesthetics. Providing the best in class designs that are engineered for impeccable execution. 100mm x 25mm, glazing seal and bead with selection of door frame options.

- •Profile: 25x100mm
- Silver / Black / other anodised & wooden finishes available.
- •Can be used for door frame with cover or rebate profile.
- •Glass thickness supported : 10 & 12mm. \* Double glaze system.
- Acoustical Insulation : 48 52db (Standard conditions)..
- Partition height up to 3,000mm..