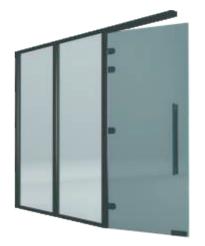

Hinghed Glass Door

Patch Fitting Glass Door

Wooden Door 32 - 45mm Thick

Hinghed Glass Door

Stile Door 77mm x 43mm

Wooden Door 32 - 45mm Thick

Hinghed Glass Door

Patch Fitting Glass Door

Stile Door 77mm x 43mm

Wooden Door 32 - 45mm Thick

Wooden Door 32 - 45mm Thick