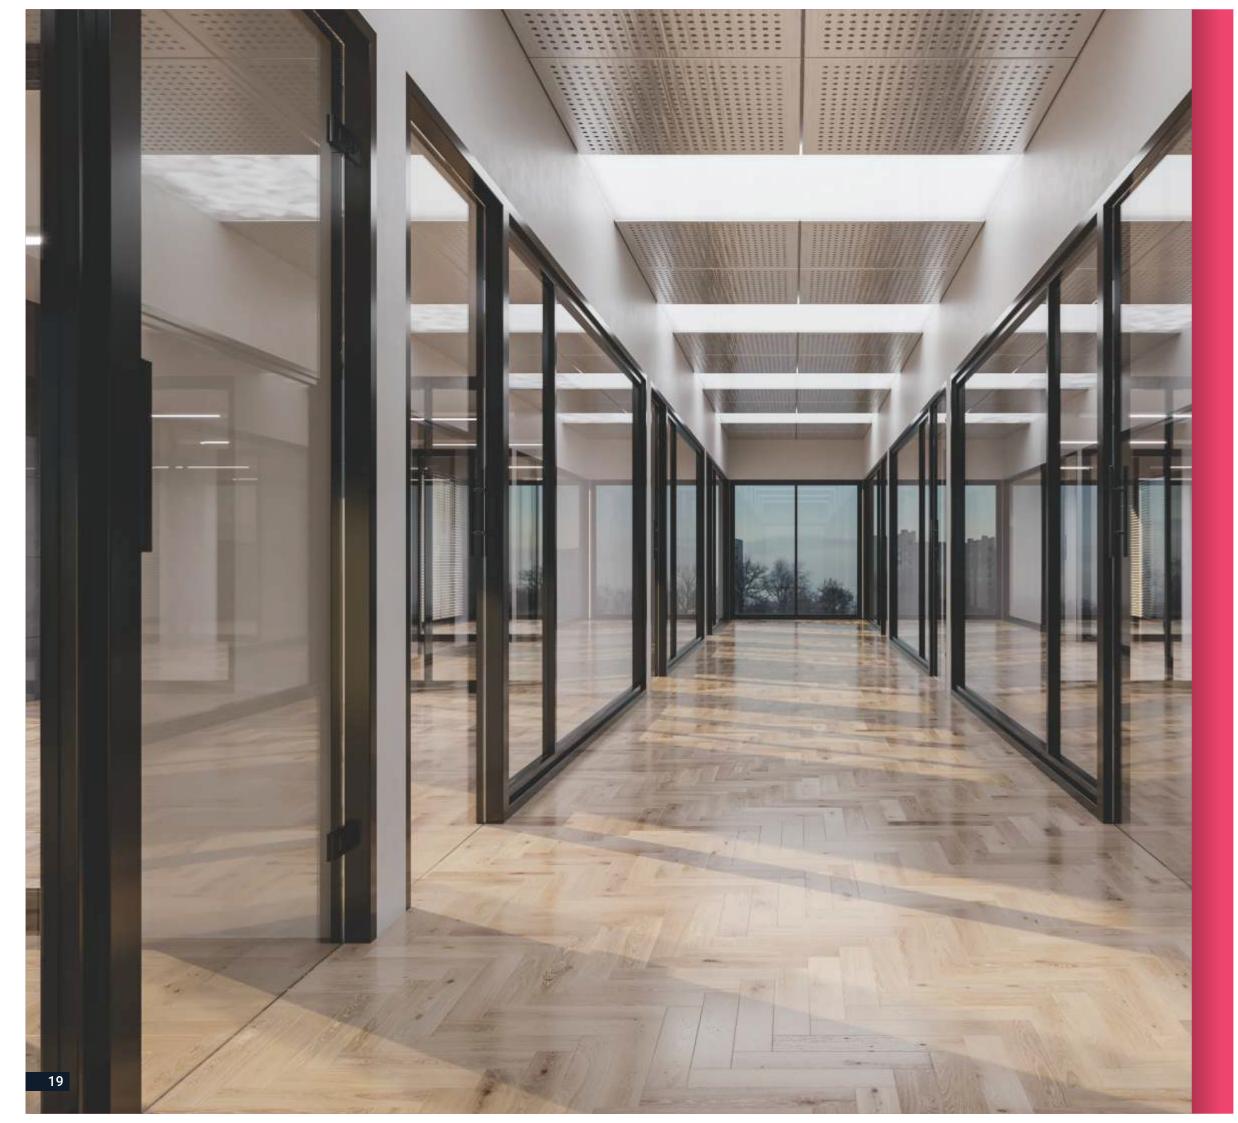

# **NEO 45**

Transforming into a personalized partition and highlighting into independent rooms. The slim sturdy aluminium panels give a humble conceptual design based beginning to a perfect precise finish. Any combination of wood or tempered glass can be installed along with a selection of doors.

# **GIGA 100**

Giga100 demountable office partition for an ideal work space that enables an attractive design with aesthetics. Providing the best in class designs that are engineered for impeccable execution. 100mm x 25mm, glazing seal and bead with selection of door frame options.

## **PRO 75**

Pro 75 modular aluminum single glaze partition system offers the best rigidity and strength due to heavy profile. It is also aesthetically pleasing due to the glass to profile ratio.

- •Standard track 75 x 32 mm.
- •This partition suite can be used with any stud thickness.
- Slim Design.
- Suitable for glass thickness 6 to 10mm.
- Horizontal tranzomes & vertical mullion system possible.
- Single door frame Sizes to allow 35 to 45mm doors. \* Single glaze system.
- Partition height up to 3,000mm.
- Sound insulation capacity upto 28 -36db (Standard conditions).