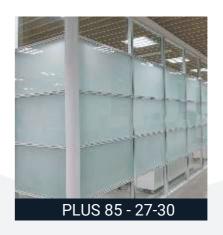

# PLUS 85

Ideal for any work space that tackles a double necessity of privacy as well as maintaining transparency at a conference room or cubicle. Partition is a completely modular solution offering total flexibility for relocation whilst maintaining a high aesthetic visual appearance.

- •Standard track 85 x 32 mm.
- •Heavy double glass look.
- •Suitable for glass thickness 6 to 8mm.
- •Horizontal tranzomes & vertical mullion.
- •Single door frame Sizes to allow 35 to 45mm doors.
- •Double glaze system.
- •Partition height up to 3,000mm.
- •Sound insulation capacity upto 40 -48db (Standard conditions).Double glass doors can be installed with this option.