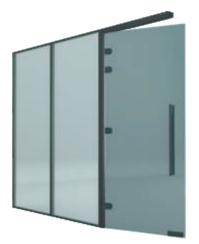

Hinghed Glass Door

Hinghed Glass Door

Patch Fitting Glass Door

Stile Door 77mm x 43mm

Wooden Door 32 - 45mm Thick

Wooden Door 32 - 45mm Thick