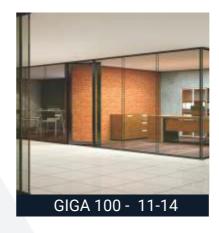

# **GIGA 100**

Giga100 demountable office partition for an ideal work space that enables an attractive design with aesthetics. Providing the best in class designs that are engineered for impeccable execution. 100mm x 25mm, glazing seal and bead with selection of door frame options.

- •Profile: 25x100mm
- Silver / Black / other anodised & wooden finishes available.
- •Can be used for door frame with cover or rebate profile.
- •Glass thickness supported : 10 & 12mm. \* Double glaze system.
- Acoustical Insulation : 48 52db (Standard conditions)..
- Partition height up to 3,000mm..