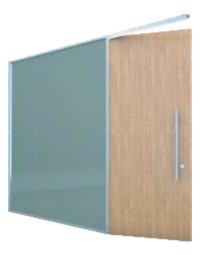

Hinghed Glass Door

Hinghed Glass Door

Patch Fitting Glass Door

Stile Door 77mm x 43mm

Wooden Door 32 - 45mm Thick

Wooden Door 32 - 45mm Thick