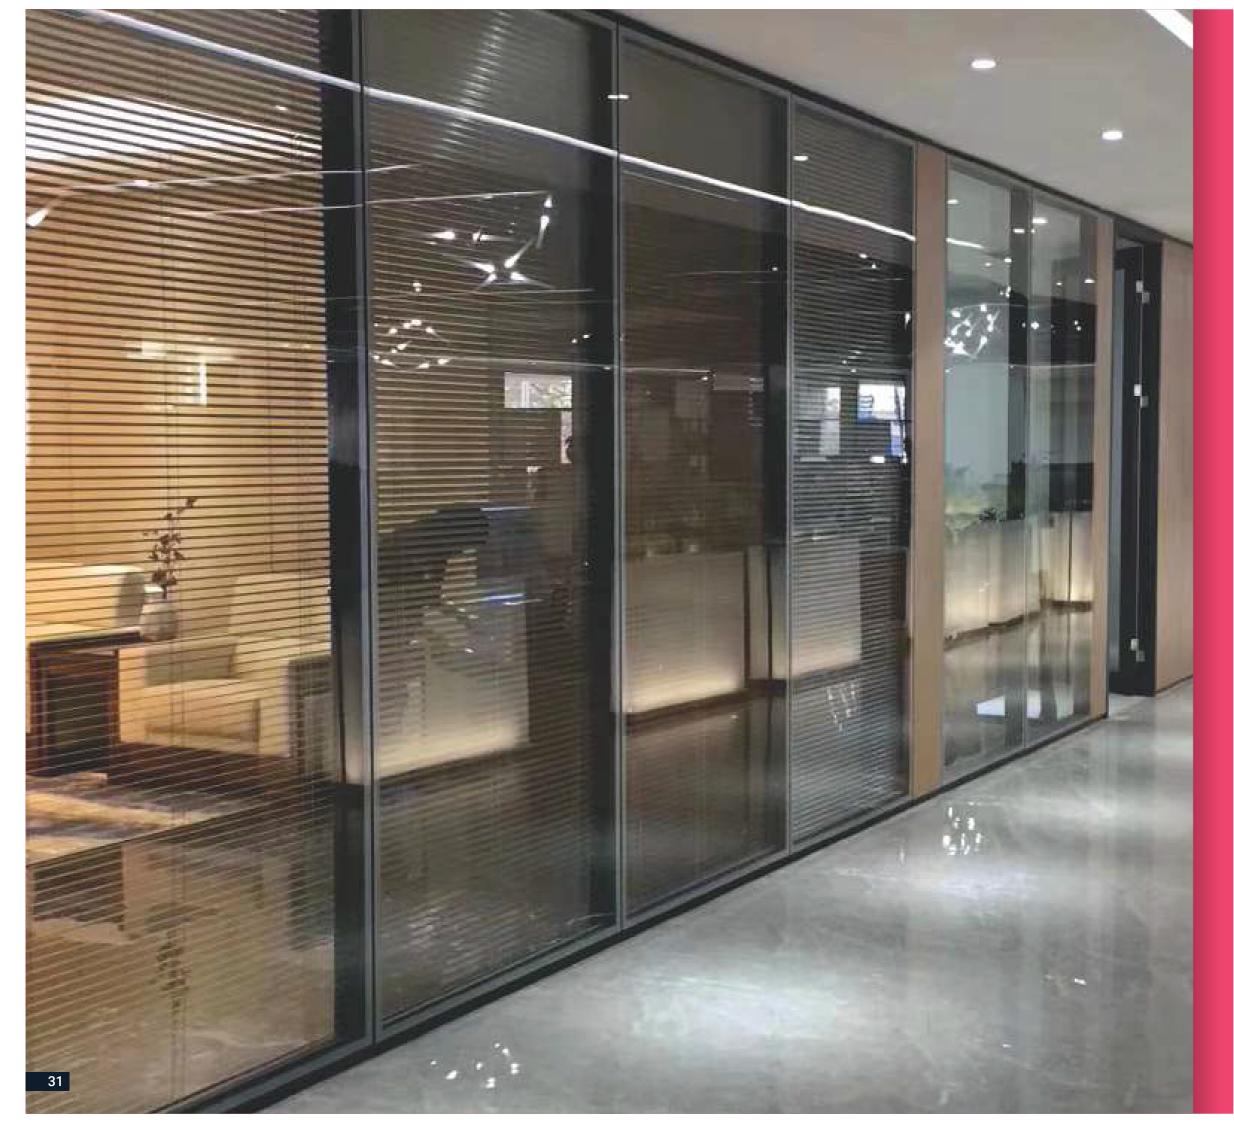

# VISTA 85

Vista 85 Double Glazed Office Partition meets the demand for more acoustic privacy in building interiors. This keeps exterior sound out and interior sound in while allowing ample natural light to flow through office interiors. Series combines the efficiency and aesthetic attributes of glass with the performance.

- •Standard track 85 x 32 mm.
- •Heavy double glass system with venetion blinds.
- •Suitable for glass thickness 6 to 8mm. Horizontal + vertical.
- •Single door frame Sizes to allow 35 to 45mm doors.
- •Double glaze system.
- •Easy to operate venetion blinds between two glass panels.
- •Sound insulation ca pacity upto 40 - 48db (Standard condition).
- •Double glass doors can be installed with this option.