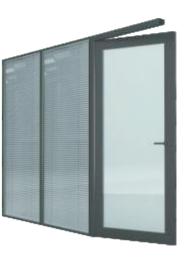

# VISTA 85

Vista 85 Double Glazed Office Partition meets the demand for more acoustic privacy in building interiors. This keeps exterior sound out and interior sound in while allowing ample natural light to flow through office interiors. Series combines the efficiency and aesthetic attributes of glass with the performance.

- •Standard track 85 x 32 mm.
- •Heavy double glass system with venetion blinds.
- •Suitable for glass thickness 6 to 8mm. Horizontal + vertical.
- •Single door frame Sizes to allow 35 to 45mm doors.
- •Double glaze system.
- •Easy to operate venetion blinds between two glass panels.
- •Sound insulation ca pacity upto 40 - 48db (Standard condition).
- •Double glass doors can be installed with this option.