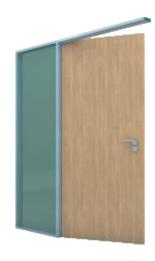

Hinghed Glass Door

Hinghed Glass Door

Patch Fitting Glass Door

Stile Door 77mm x 43mm

Wooden Door 32 - 45mm Thick

Wooden Door 32 - 45mm Thick

Hinghed Glass Door

Patch Fitting Glass Door

Wooden Door 32 - 45mm Thick

Hinghed Glass Door

Stile Door 77mm x 43mm

Wooden Door 32 - 45mm Thick

Hinghed Glass Door

Patch Fitting Glass Door

Stile Door 77mm x 43mm

Wooden Door 32 - 45mm Thick

Wooden Door 32 - 45mm Thick

Hinghed Glass Door

Hinghed Glass Door

Patch Fitting Glass Door

Stile Door 100mm x 40mm

Wooden Door 32 - 45mm Thick

Wooden Door 32 - 45mm Thick

Hinghed Glass Door

Patch Fitting Glass Door

Wooden Door 32 - 45mm Thick

Hinghed Glass Door

Stile Door 100mm x 40mm

Wooden Door 32 - 45mm Thick

Hinghed Glass Door

Wooden Door 32 - 45mm Thick

Wooden Door 32 - 45mm Thick

Hinghed Glass Door

Patch Fitting Glass Door

Wooden Door 32 - 45mm Thick

Hinghed Glass Door

Stile Door 100mm x 40mm

Wooden Door 32 - 45mm Thick

PARTI GLASS