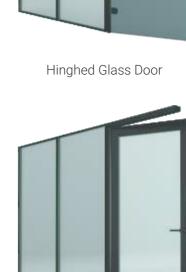

Hinghed Glass Door

Patch Fitting Glass Door

Wooden Door 32 - 45mm Thick

Hinghed Glass Door

Stile Door 77mm x 43mm

Wooden Door 32 - 45mm Thick