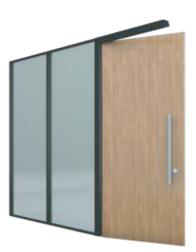

## **Door Configuration**

Hinghed Glass Door

Patch Fitting Glass Door

Wooden Door 32 - 45mm Thick

Hinghed Glass Door

Stile Door 100mm x 40mm

Wooden Door 32 - 45mm Thick