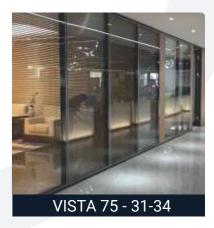

At Parti glass, we provide not just customized solutions but also stylish, modern and functional interiors.

Ultra 85 modifying space with customized partition system produces a perfect interior design for a corporate set-up, complementing its architectural excellence. This partition suite can be used with any stud thickness.

•Standard track 75 x 32 mm.

•This partition suite can be used with any stud thickness.

• Slim Design, rich looks .

• Suitable for glass thickness 6 to 10mm.

• Horizontal tranzomes & vertical mullion system possible.

• Single door frame Sizes to allow 35 to 45mm doors. \* Single glaze system.

• Partition height up to 3,000mm.

•Sound insulation capacity upto 32 -40db (Standard conditions).