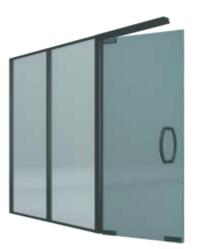

## **Door Configuration**

Hinghed Glass Door

Patch Fitting Glass Door

Wooden Door 32 - 45mm Thick

Hinghed Glass Door

Stile Door 100mm x 40mm

Wooden Door 32 - 45mm Thick