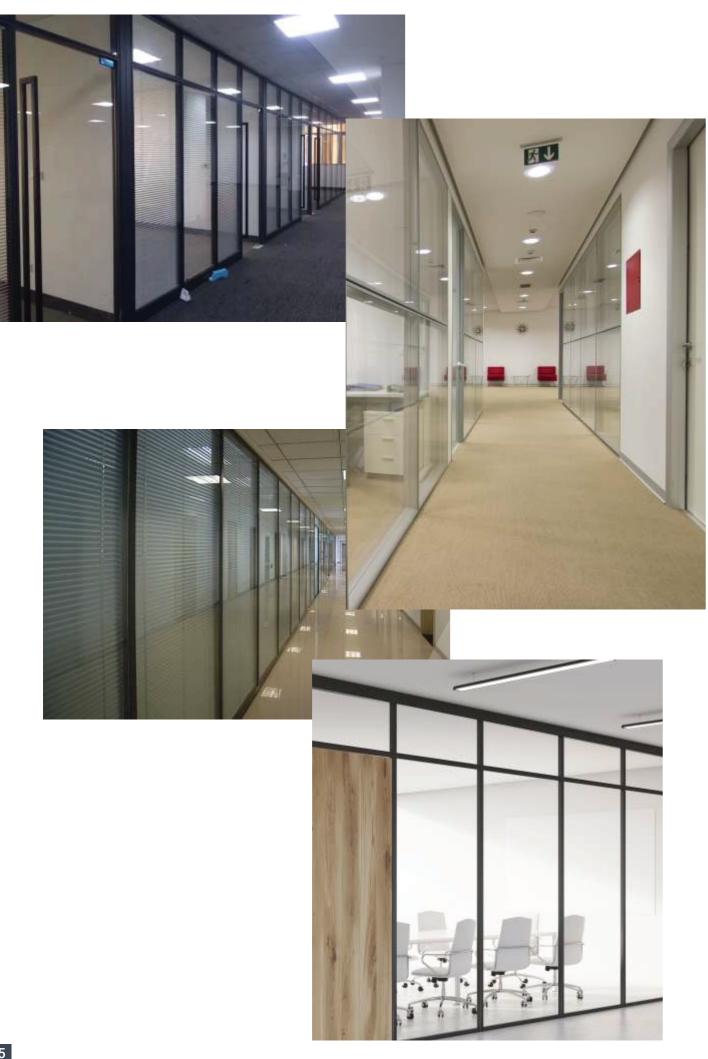

At Parti glass, we provide not just customized solutions but also stylish, modern and functional interiors.

Ultra 85 modifying space with customized partition system produces a perfect interior design for a corporate set-up, complementing its architectural excellence. This partition suite can be used with any stud thickness.