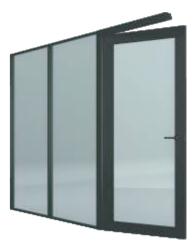

## **Door Configuration**

Hinghed Glass Door

Patch Fitting Glass Door

Wooden Door 32 - 45mm Thick

Hinghed Glass Door

Stile Door 100mm x 40mm

Wooden Door 32 - 45mm Thick