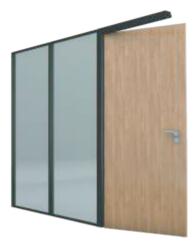

## **Door Configuration**

Hinghed Glass Door

Patch Fitting Glass Door

Wooden Door 32 - 45mm Thick

Hinghed Glass Door

Stile Door 100mm x 40mm

Wooden Door 32 - 45mm Thick