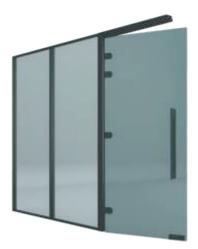

## **Door Configuration**

Hinghed Glass Door

Patch Fitting Glass Door

Wooden Door 32 - 45mm Thick

Hinghed Glass Door

Stile Door 100mm x 40mm

Wooden Door 32 - 45mm Thick