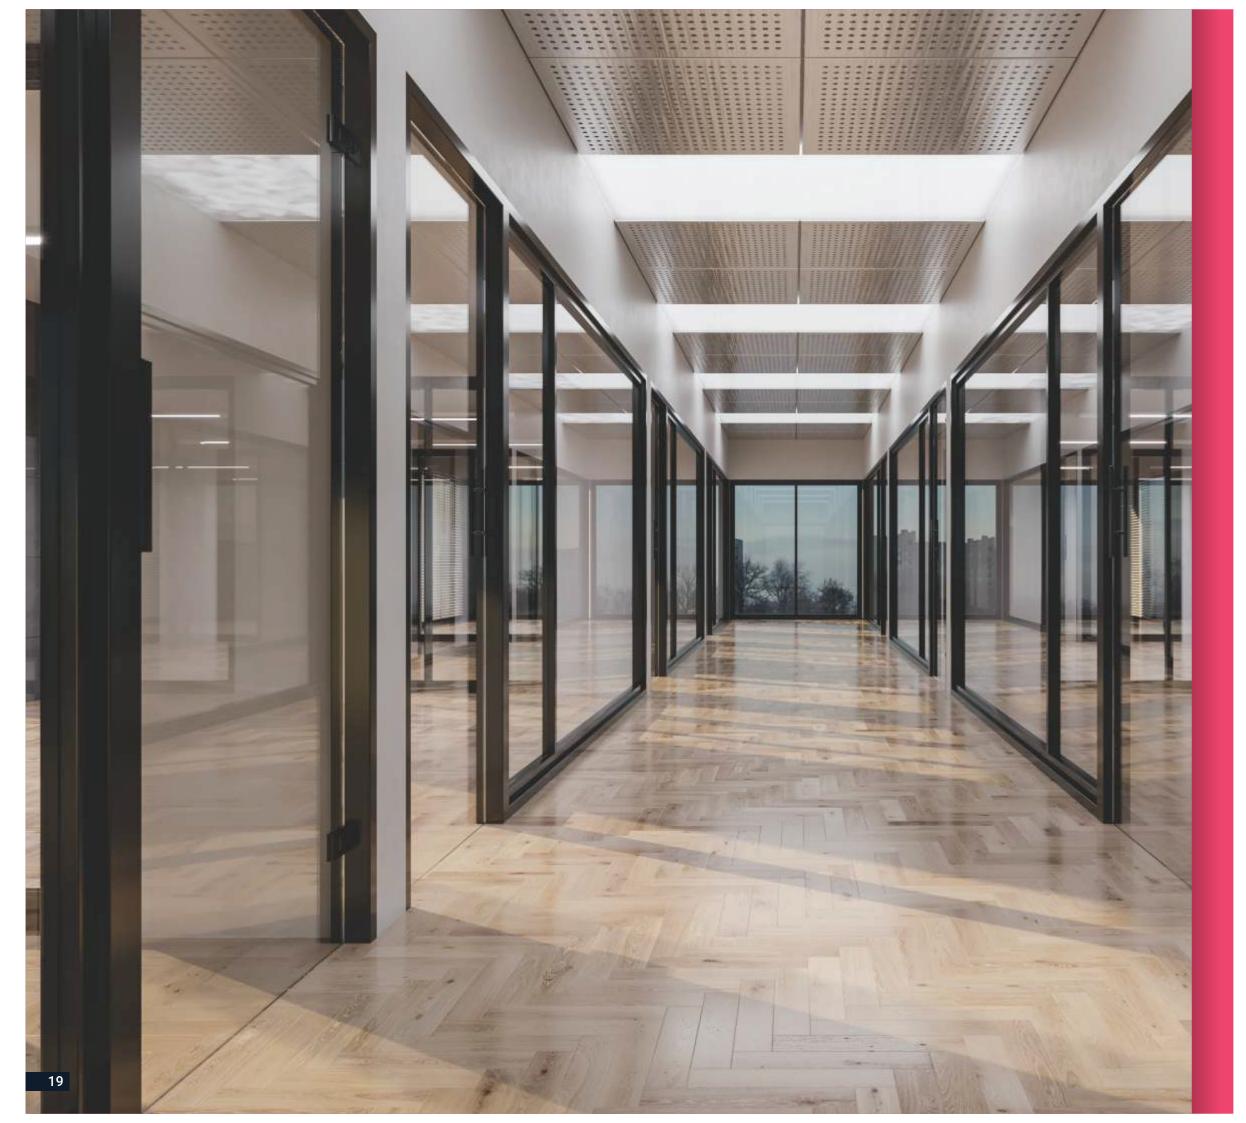

## **Door Configuration**

Hinghed Glass Door

Patch Fitting Glass Door

Wooden Door 32 - 45mm Thick

Hinghed Glass Door

Stile Door 100mm x 40mm

Wooden Door 32 - 45mm Thick