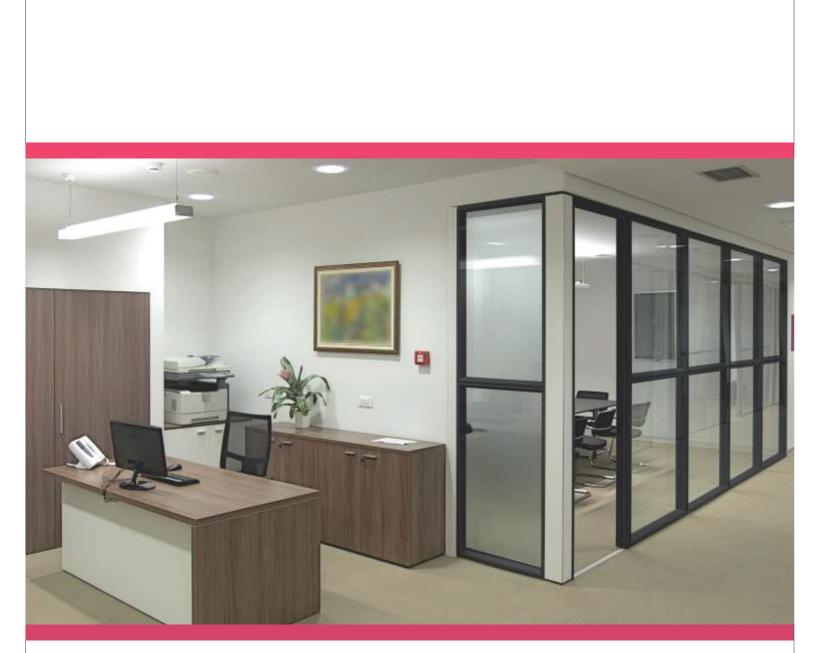

At Parti glass, we provide not just customized solutions but also stylish, modern and functional interiors.

Ultra 85 modifying space with customized partition system produces a perfect interior design for a corporate set-up, complementing its architectural excellence. This partition suite can be used with any stud thickness.

•Standard track 75 x 32 mm.

•This partition suite can be used with any stud thickness.

• Slim Design, rich looks .

• Suitable for glass thickness 6 to 10mm.

• Horizontal tranzomes & vertical mullion system possible.

• Single door frame Sizes to allow 35 to 45mm doors. \* Single glaze system.

• Partition height up to 3,000mm.

•Sound insulation capacity upto 32 -40db (Standard conditions).