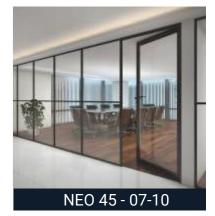

At Parti glass, we provide not just customized solutions but also stylish, modern and functional interiors.

Ultra 85 modifying space with customized partition system produces a perfect interior design for a corporate set-up, complementing its architectural excellence. This partition suite can be used with any stud thickness.

•Standard track 75 x 32 mm.

•This partition suite can be used with any stud thickness.

• Slim Design, rich looks .

• Suitable for glass thickness 6 to 10mm.

• Horizontal tranzomes & vertical mullion system possible.

• Single door frame Sizes to allow 35 to 45mm doors. \* Single glaze system.

• Partition height up to 3,000mm.

•Sound insulation capacity upto 32 -40db (Standard conditions).