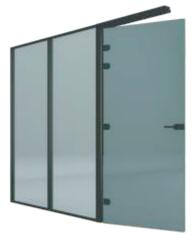

## **Door Configuration**

Hinghed Glass Door

Patch Fitting Glass Door

Wooden Door 32 - 45mm Thick

Hinghed Glass Door

Stile Door 100mm x 40mm

Wooden Door 32 - 45mm Thick