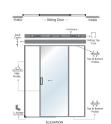

# **Sliding Doors**

#### Two Way Soft-Close Single Sliding Door

#### PROFILES & ACCESSORIES

Experience the pinnacle of sophistication with our Two-Way Soft Close Single Glass doors. Combining sleek design and innovative technology, these doors effortlessly elevate your space while ensuring a seamless and gentle closing experience. Indulge in elegance and functionality like never before.