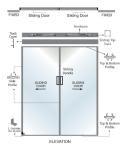

#### One Way Soft-Close Double Sliding Door

PROFILES & ACCESSORIES

Step into a realm of refined charm and serenity, embracing our exquisite One Way Soft Close Double glass doors. Elevate your surroundings with an impeccable fusion of grace and ease, where aesthetics harmonize flawlessly with practicality. Immerse yourself in a world of unparalleled sophistication and tranquility, where the union of beauty and functionality effortlessly intertwines. Surrender to the allure of these doors that beckon with sheer elegance, inviting you to experience the epitome of convenience and poise.