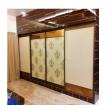

1. Sliding Wardrobe

Handle Designs

Seamless Glide, Timeless Design: Glass Sliding Wardrobes Elevate Your Living Space.

# **Sliding Wardrobe**

An Engineering Marvel for Optimal Storage Solutions. Precision-crafted with cutting-edge sliding systems, our wardrobes redefine efficiency and elegance. Customizable to unusual sizes, they seamlessly glide with effortless motion, maximizing floor-to-ceiling capacity for space optimization.

### **Sliding Door Desings**

Gemini | Gemini +

Glass and Mirror exclusive to custom sized doors

Rose Gold Mirror

Virgo | Virgo+ Color Series

Cancer Laminate Series

Taurus | Taurus + Wallpaper/Fabric Sandwich Series