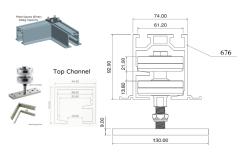

e and long-lasting performance. Embrace the innovative spirit of Slim Frame Sliding Folding Doors to redefine your living and working spaces, harmonizing functionality and style like never before, and unlock the true potential of your environment. Step into a world of endless possibilities with these extraordinary doors, where design meets functionality in perfect harmony.

#### Stile Door







- ▶ Easy to assemble 35mm and 45mm Thick Aluminium Doors.
- Supplied with specially developed brackets, the doors can be assembled on site in a matter of few minutes.
- The doors are designed to take up to 55kgs of load.
- Supplied in ready to assemble kit.
- Maximum door size: 2100mm X 1000mm with 3 hinges and 2700mm X 920mm with 4 hinges.







SD 80.02

SD 80.01

### Sliding Folding Hardware



#### Channel Aluminium





# **Swing Doors**























nose e

#### SWING DOOR WITH FLOOR SPRING AND MINI HINGE



CONFIGURATION SWING DOOR PIVOT

MAXIMUM WIDTH / HEIGHT 1200 MM / 3000 MM

WEIGHT LIMIT 129 KG

PROFILE FRAME FINISH / ANODISED BLACK MATT / BRUSH GOLD / CHAMPANGE / ROSE GOLD

ALUMINIUM PROFILE SUITABLE FOR 8 MM / 10 MM GLASS

AVAILABLE WITH LOCK OPTION

#### SWING DOOR (with Outer Frame Profile)



CONFIGURATION SWING DOOR WITH PIVOT/HINGE MAXIMUM WIDTH / HEIGHT 1500 MM / 3600 MM

WEIGHT LIMIT 90 KG

PROFILE FRAME FINISH / ANODISED BLACK MATT / BRUSH GOLD / CHAMPANGE / ROSE GOLD

ALUMINIUM PROFILE SUITABLE 8 MM / 10 MM GLASS

AVAILABLE WITH LOCK OPTION

#### HARDWARE



L-Jointer Profile





Pixet Set for Top & Bottom

#### PROFILES & ACCESSORIES



Top & Bot