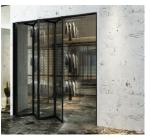

1. Sliding Wardrobe

Handle Designs

Seamless Glide, Timeless Design: Glass Sliding Wardrobes Elevate Your Living Space.

# **Sliding Wardrobe**

An Engineering Marvel for Optimal Storage Solutions. Precision-crafted with cutting-edge sliding systems, our wardrobes redefine efficiency and elegance. Customizable to unusual sizes, they seamlessly glide with effortless motion, maximizing floor-to-ceiling capacity for space optimization.

Featuring reinforced strength through advanced tempered glass panels, our wardrobes ensure durability and safety. With a wide range of colors and modern aesthetics, they effortlessly integrate into any interior design, elevating the overall appeal.

Experience the art of technical brilliance with Sekkei Silding Wardrobes - where innovation and function converge, offering a seamless fusion of technology and style to transform your storage experience.