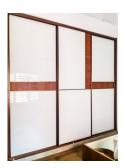

1. Sliding Wardrobe

Handle Designs

Seamless Glide, Timeless Design: Glass Sliding Wardrobes Elevate Your Living Space.

# **Sliding Wardrobe**

An Engineering Marvel for Optimal Storage Solutions. Precision-crafted with cutting-edge sliding systems, our wardrobes redefine efficiency and elegance. Customizable to unusual sizes, they seamlessly glide with effortless motion, maximizing floor-to-ceiling capacity for space optimization.

### **Sliding Door Desings**

Gemini | Gemini +

Glass and Mirror exclusive to custom sized doors

Rose Gold Mirror

Virgo | Virgo+ Color Series

Cancer Laminate Series

Taurus | Taurus + Wallpaper/Fabric Sandwich Series