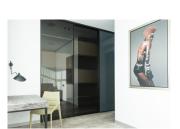

1. Sliding Wardrobe

Handle Designs

Seamless Glide, Timeless Design: Glass Sliding Wardrobes Elevate Your Living Space.

# **Sliding Wardrobe**

An Engineering Marvel for Optimal Storage Solutions. Precision-crafted with cutting-edge sliding systems, our wardrobes redefine efficiency and elegance. Customizable to unusual sizes, they seamlessly glide with effortless motion, maximizing floor-to-ceiling capacity for space optimization.

Featuring reinforced strength through advanced tempered glass panels, our wardrobes ensure durability and safety. With a wide range of colors and modern aesthetics, they effortlessly integrate into any interior design, elevating the overall appeal.

Experience the art of technical brilliance with Sekkei Silding Wardrobes - where innovation and function converge, offering a seamless fusion of technology and style to transform your storage experience.