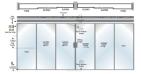

# **Telescopic Doors**

CONFIGURATION

1 FIX + 2 SLIDING DOOR

MAXIMUM WIDTH / HEIGHT 1200 MM / 3000 MM

WEIGHT LIMIT PER FRAME 120 KG

PROFILE FRAME FINISH / ANODISED BLACK MATT / BRUSH GOLD / CHAMPANGE / ROSE GOLD

ALUMINIUM PROFILE SUITABLE FOR 8 MM / 10 MM GLASS An elegant solution that seamlessly blends aesthetics and functionality. This cutting-edge design allows you to effortlessly create partitions within your space, optimizing room utilization. With its sliding mechanism, you can easily open up the doors to expand the area, offering flexibility for different occasions. The best part? Say goodbye to unsightly bottom tracks that can impede movement and cleaning. Experience the perfect harmony of style and convenience with our Telescopic Door, redefining the way you interact with your living or working environment.