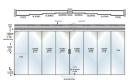

#### 1 FIX + 3 & 4 SLIDING DOOR

MAXIMUM WIDTH / HEIGHT 1200 MM / 3000 MM

WEIGHT LIMIT PER FRAME 120 KG

PROFILE FRAME FINISH / ANODISED BLACK MATT / BRUSH GOLD / CHAMPANGE / ROSE GOLD

ALUMINIUM PROFILE SUITABLE FOR 8 MM / 10 MM GLASS

AVAILABLE WITH LOCK OPTION

PROFILES & ACCESSORIES