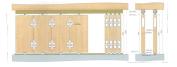

1. Sliding Wardrobe

Handle Designs

Seamless Glide, Timeless Design: Glass Sliding Wardrobes Elevate Your Living Space.

# **Sliding Wardrobe**

An Engineering Marvel for Optimal Storage Solutions. Precision-crafted with cutting-edge sliding systems, our wardrobes redefine efficiency and elegance. Customizable to unusual sizes, they seamlessly glide with effortless motion, maximizing floor-to-ceiling capacity for space optimization.

## **Handle Designs**

## **Vertical Dividers**

**Cross Dividers** 