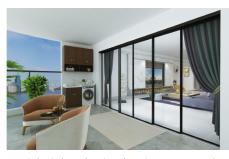

1. Sliding Wardrobe

Handle Designs

Seamless Glide, Timeless Design: Glass Sliding Wardrobes Elevate Your Living Space.

# **Sliding Wardrobe**

An Engineering Marvel for Optimal Storage Solutions. Precision-crafted with cutting-edge sliding systems, our wardrobes redefine efficiency and elegance. Customizable to unusual sizes, they seamlessly glide with effortless motion, maximizing floor-to-ceiling capacity for space optimization.

Featuring reinforced strength through advanced tempered glass panels, our wardrobes ensure durability and safety. With a wide range of colors and modern aesthetics, they effortlessly integrate into any interior design, elevating the overall appeal.

Experience the art of technical brilliance with Sekkei Silding Wardrobes - where innovation and function converge, offering a seamless fusion of technology and style to transform your storage experience.