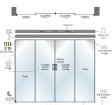

# **Telescopic Doors**

CONFIGURATION

1 FIX + 2 SLIDING DOOR

MAXIMUM WIDTH / HEIGHT 1200 MM / 3000 MM

WEIGHT LIMIT PER FRAME 120 KG

PROFILE FRAME FINISH / ANODISED BLACK MATT / BRUSH GOLD / CHAMPANGE / ROSE GOLD

ALUMINIUM PROFILE SUITABLE FOR 8 MM / 10 MM GLASS An elegant solution that seamlessly blends aesthetics and functionality. This cutting-edge design allows you to effortlessly create partitions within your space, optimizing room utilization. With its sliding mechanism, you can easily open up the doors to expand the area, offering flexibility for different occasions. The best part? Say goodbye to unsightly bottom tracks that can impede movement and cleaning. Experience the perfect harmony of style and convenience with our Telescopic Door, redefining the way you interact with your living or working environment.

AVAILABLE WITH LOCK OPTION

PROFILES & ACCESSORIES