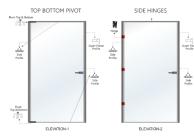

# **Swing Doors**

nose e

#### SWING DOOR WITH FLOOR SPRING AND MINI HINGE

CONFIGURATION SWING DOOR PIVOT

MAXIMUM WIDTH / HEIGHT 1200 MM / 3000 MM

WEIGHT LIMIT 129 KG

PROFILE FRAME FINISH / ANODISED BLACK MATT / BRUSH GOLD / CHAMPANGE / ROSE GOLD

#### SWING DOOR (with Outer Frame Profile)

CONFIGURATION SWING DOOR WITH PIVOT/HINGE MAXIMUM WIDTH / HEIGHT 1500 MM / 3600 MM

WEIGHT LIMIT 90 KG

PROFILE FRAME FINISH / ANODISED BLACK MATT / BRUSH GOLD / CHAMPANGE / ROSE GOLD