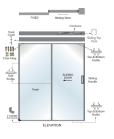

# **Telescopic Doors**

CONFIGURATION

1 FIX + 2 SLIDING DOOR

MAXIMUM WIDTH / HEIGHT 1200 MM / 3000 MM

WEIGHT LIMIT PER FRAME 120 KG

PROFILE FRAME FINISH / ANODISED BLACK MATT / BRUSH GOLD / CHAMPANGE / ROSE GOLD

ALUMINIUM PROFILE SUITABLE FOR 8 MM / 10 MM GLASS An elegant solution that seamlessly blends aesthetics and functionality. This cutting-edge design allows you to effortlessly create partitions within your space, optimizing room utilization. With its sliding mechanism, you can easily open up the doors to expand the area, offering flexibility for different occasions. The best part? Say goodbye to unsightly bottom tracks that can impede movement and cleaning. Experience the perfect harmony of style and convenience with our Telescopic Door, redefining the way you interact with your living or working environment.