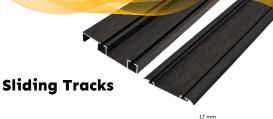

## Index

01

| ıu. | Trandic Designs                            | O2 |
|-----|--------------------------------------------|----|
| 1b. | Sliding Tracks                             | 03 |
| 1c. | Sliding Designs                            | 04 |
| 2.  | Sliding Doors (Two Way Soft)               | 07 |
| 2a. | One Way Soft Single Doors                  | 80 |
| 2b. | One Way Soft Double Doors                  | 09 |
| 3.  | Telescopic Door (1+2 Doors)                | 10 |
| За. | Telescopic Door (1+3/4 Doors)              | 11 |
| 3b. | Telescopic Synchro Doors (2+2 / 3+3+ (2+4) | 12 |
| 4.  | Sliding Folding Doors                      | 14 |
| 4a. | Stile Door                                 | 15 |
| 5.  | Swing Doors                                | 17 |
| 6.  | Accessories                                | 19 |