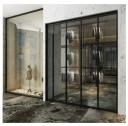

1. Sliding Wardrobe

Handle Designs

Seamless Glide, Timeless Design: Glass Sliding Wardrobes Elevate Your Living Space.

# **Sliding Wardrobe**

An Engineering Marvel for Optimal Storage Solutions. Precision-crafted with cutting-edge sliding systems, our wardrobes redefine efficiency and elegance. Customizable to unusual sizes, they seamlessly glide with effortless motion, maximizing floor-to-ceiling capacity for space optimization.

Featuring reinforced strength through advanced tempered glass panels, our wardrobes ensure durability and safety. With a wide range of colors and modern aesthetics, they effortlessly integrate into any interior design, elevating the overall appeal.

Experience the art of technical brilliance with Sekkei Silding Wardrobes - where innovation and function converge, offering a seamless fusion of technology and style to transform your storage experience.