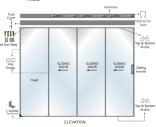

# **Telescopic Doors**

CONFIGURATION

1 FIX + 2 SLIDING DOOR

MAXIMUM WIDTH / HEIGHT 1200 MM / 3000 MM

WEIGHT LIMIT PER FRAME 120 KG

PROFILE FRAME FINISH / ANODISED BLACK MATT / BRUSH GOLD / CHAMPANGE / ROSE GOLD

ALUMINIUM PROFILE SUITABLE FOR 8 MM / 10 MM GLASS An elegant solution that seamlessly blends aesthetics and functionality. This cutting-edge design allows you to effortlessly create partitions within your space, optimizing room utilization. With its sliding mechanism, you can easily open up the doors to expand the area, offering flexibility for different occasions. The best part? Say goodbye to unsightly bottom tracks that can impede movement and cleaning. Experience the perfect harmony of style and convenience with our Telescopic Door, redefining the way you interact with your living or working environment.