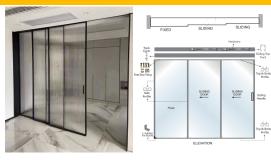

# **Telescopic Doors**

CONFIGURATION

1 FIX + 2 SLIDING DOOR

MAXIMUM WIDTH / HEIGHT 1200 MM / 3000 MM

WEIGHT LIMIT PER FRAME 120 KG

PROFILE FRAME FINISH / ANODISED BLACK MATT / BRUSH GOLD / CHAMPANGE / ROSE GOLD

ALUMINIUM PROFILE SUITABLE FOR 8 MM / 10 MM GLASS An elegant solution that seamlessly blends aesthetics and functionality. This cutting-edge design allows you to effortlessly create partitions within your space, optimizing room utilization. With its sliding mechanism, you can easily open up the doors to expand the area, offering flexibility for different occasions. The best part? Say goodbye to unsightly bottom tracks that can impede movement and cleaning. Experience the perfect harmony of style and convenience with our Telescopic Door, redefining the way you interact with your living or working environment.

#### 1 FIX + 3 & 4 SLIDING DOOR

MAXIMUM WIDTH / HEIGHT 1200 MM / 3000 MM

WEIGHT LIMIT PER FRAME 120 KG

PROFILE FRAME FINISH / ANODISED BLACK MATT / BRUSH GOLD / CHAMPANGE / ROSE GOLD

ALUMINIUM PROFILE SUITABLE FOR 8 MM / 10 MM GLASS

AVAILABLE WITH LOCK OPTION

PROFILES & ACCESSORIES