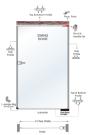

# **Telescopic Doors**

CONFIGURATION

1 FIX + 2 SLIDING DOOR

MAXIMUM WIDTH / HEIGHT 1200 MM / 3000 MM

WEIGHT LIMIT PER FRAME 120 KG

PROFILE FRAME FINISH / ANODISED BLACK MATT / BRUSH GOLD / CHAMPANGE / ROSE GOLD

ALUMINIUM PROFILE SUITABLE FOR 8 MM / 10 MM GLASS An elegant solution that seamlessly blends aesthetics and functionality. This cutting-edge design allows you to effortlessly create partitions within your space, optimizing room utilization. With its sliding mechanism, you can easily open up the doors to expand the area, offering flexibility for different occasions. The best part? Say goodbye to unsightly bottom tracks that can impede movement and cleaning. Experience the perfect harmony of style and convenience with our Telescopic Door, redefining the way you interact with your living or working environment.