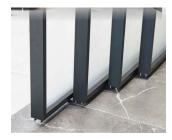

# **Telescopic Doors**

CONFIGURATION

1 FIX + 2 SLIDING DOOR

MAXIMUM WIDTH / HEIGHT 1200 MM / 3000 MM

WEIGHT LIMIT PER FRAME 120 KG

PROFILE FRAME FINISH / ANODISED BLACK MATT / BRUSH GOLD / CHAMPANGE / ROSE GOLD

ALUMINIUM PROFILE SUITABLE FOR 8 MM / 10 MM GLASS An elegant solution that seamlessly blends aesthetics and functionality. This cutting-edge design allows you to effortlessly create partitions within your space, optimizing room utilization. With its sliding mechanism, you can easily open up the doors to expand the area, offering flexibility for different occasions. The best part? Say goodbye to unsightly bottom tracks that can impede movement and cleaning. Experience the perfect harmony of style and convenience with our Telescopic Door, redefining the way you interact with your living or working environment.

#### 1 FIX + 3 & 4 SLIDING DOOR

MAXIMUM WIDTH / HEIGHT 1200 MM / 3000 MM

WEIGHT LIMIT PER FRAME 120 KG

PROFILE FRAME FINISH / ANODISED BLACK MATT / BRUSH GOLD / CHAMPANGE / ROSE GOLD

ALUMINIUM PROFILE SUITABLE FOR 8 MM / 10 MM GLASS