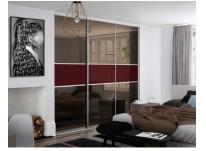

1. Sliding Wardrobe

Handle Designs

Seamless Glide, Timeless Design: Glass Sliding Wardrobes Elevate Your Living Space.

# **Sliding Wardrobe**

An Engineering Marvel for Optimal Storage Solutions. Precision-crafted with cutting-edge sliding systems, our wardrobes redefine efficiency and elegance. Customizable to unusual sizes, they seamlessly glide with effortless motion, maximizing floor-to-ceiling capacity for space optimization.

Featuring reinforced strength through advanced tempered glass panels, our wardrobes ensure durability and safety. With a wide range of colors and modern aesthetics, they effortlessly integrate into any interior design, elevating the overall appeal.

Experience the art of technical brilliance with Sekkei Silding Wardrobes - where innovation and function converge, offering a seamless fusion of technology and style to transform your storage experience.