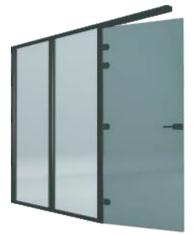

## **Door Configuration**

Hinghed Glass Door

Patch Fitting Glass Door

Wooden Door 32 - 45mm Thick

Hinghed Glass Door

Stile Door 100mm x 40mm

Wooden Door 32 - 45mm Thick