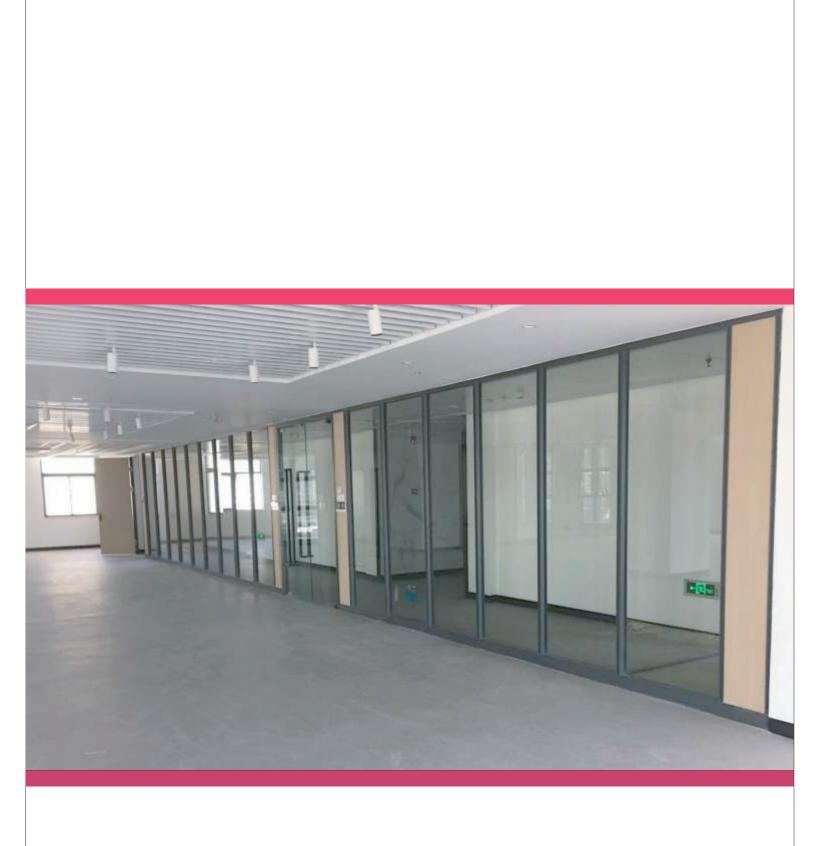

At Parti glass, we provide not just customized solutions but also stylish, modern and functional interiors.

Max 85 enable a functional and customized solution, these partitioning systems make it ideal for any office conditions ensuring a peaceful working environment. A round moulded system that will give a modern edge within a stylish office environment.

•Standard track 85 x 32 mm.

•Heavy, round moulded look.

•Suitable for glass thickness 6 to 8mm.

•Round moulded system.

•Single door frame Sizes to allow 35 to 45mm doors.

•Single glaze system.

•Partition height up to 3,000mm.

•Sound insulation capacity upto 32 - 40db (Standard conditions).