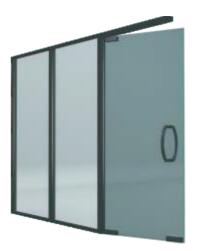

## **Door Configuration**

Hinghed Glass Door

Patch Fitting Glass Door

Wooden Door 32 - 45mm Thick

Hinghed Glass Door

Stile Door 100mm x 40mm

Wooden Door 32 - 45mm Thick