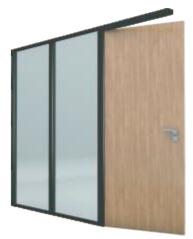

## **Door Configuration**

Hinghed Glass Door

Patch Fitting Glass Door

Wooden Door 32 - 45mm Thick

Hinghed Glass Door

Stile Door 100mm x 40mm

Wooden Door 32 - 45mm Thick