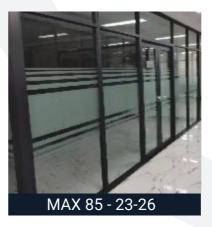

At Parti glass, we provide not just customized solutions but also stylish, modern and functional interiors.

Max 85 enable a functional and customized solution, these partitioning systems make it ideal for any office conditions ensuring a peaceful working environment. A round moulded system that will give a modern edge within a stylish office environment.

•Standard track 85 x 32 mm.

•Heavy, round moulded look.

•Suitable for glass thickness 6 to 8mm.

•Round moulded system.

•Single door frame Sizes to allow 35 to 45mm doors.

•Single glaze system.

•Partition height up to 3,000mm.

•Sound insulation capacity upto 32 - 40db (Standard conditions).