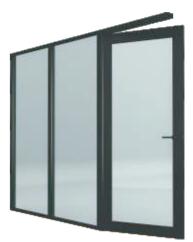

## **Door Configuration**

Hinghed Glass Door

Patch Fitting Glass Door

Wooden Door 32 - 45mm Thick

Hinghed Glass Door

Stile Door 100mm x 40mm

Wooden Door 32 - 45mm Thick