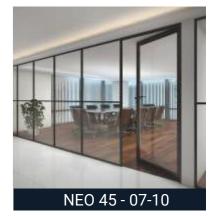

At Parti glass, we provide not just customized solutions but also stylish, modern and functional interiors.

Max 85 enable a functional and customized solution, these partitioning systems make it ideal for any office conditions ensuring a peaceful working environment. A round moulded system that will give a modern edge within a stylish office environment.