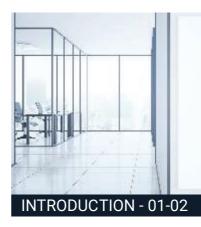

At Parti glass, we provide not just customized solutions but also stylish, modern and functional interiors.

Max 85 enable a functional and customized solution, these partitioning systems make it ideal for any office conditions ensuring a peaceful working environment. A round moulded system that will give a modern edge within a stylish office environment.

•Standard track 85 x 32 mm.

•Heavy, round moulded look.

•Suitable for glass thickness 6 to 8mm.

•Round moulded system.

•Single door frame Sizes to allow 35 to 45mm doors.

•Single glaze system.

•Partition height up to 3,000mm.

•Sound insulation capacity upto 32 - 40db (Standard conditions).