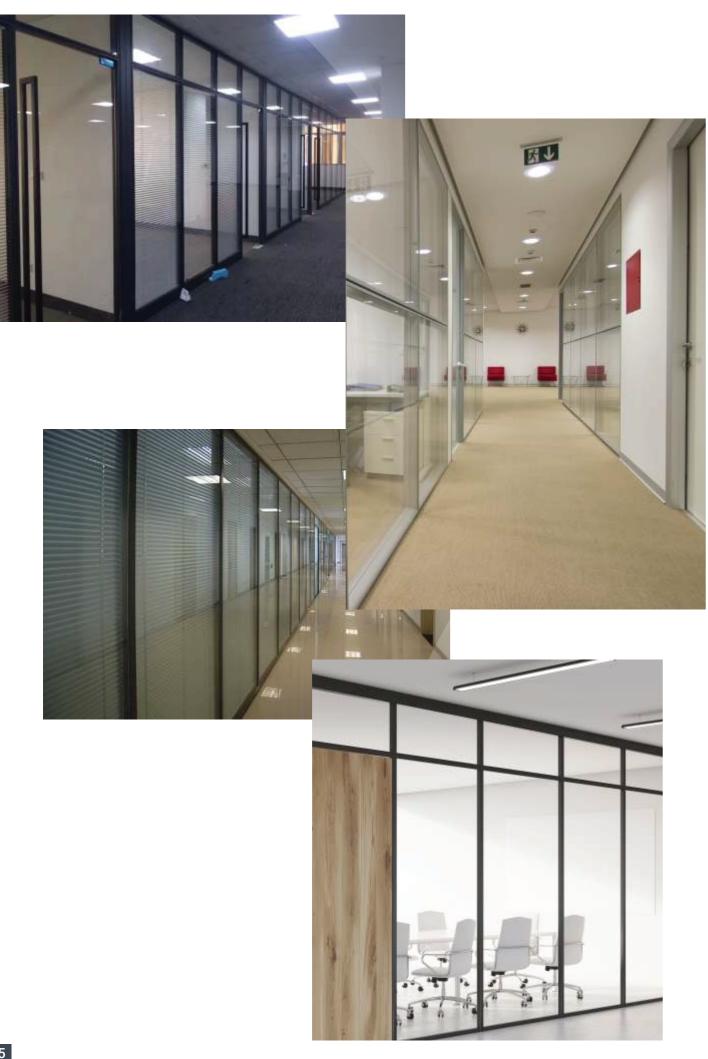

With years of experience to provide solutions for offices, hospitals, banks and many more apart from commercial and corporate spaces, our team transform simple dimensions to design concept rooms. Working with architects and design engineers, have only added new profiles, offering exceptional services, innovative designed partition systems and unsurpassed quality.

At Parti glass, we provide not just customized solutions but also stylish, modern and functional interiors.

Max 85 enable a functional and customized solution, these partitioning systems make it ideal for any office conditions ensuring a peaceful working environment. A round moulded system that will give a modern edge within a stylish office environment.