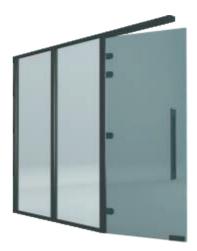

## **Door Configuration**

Hinghed Glass Door

Patch Fitting Glass Door

Wooden Door 32 - 45mm Thick

Hinghed Glass Door

Stile Door 100mm x 40mm

Wooden Door 32 - 45mm Thick