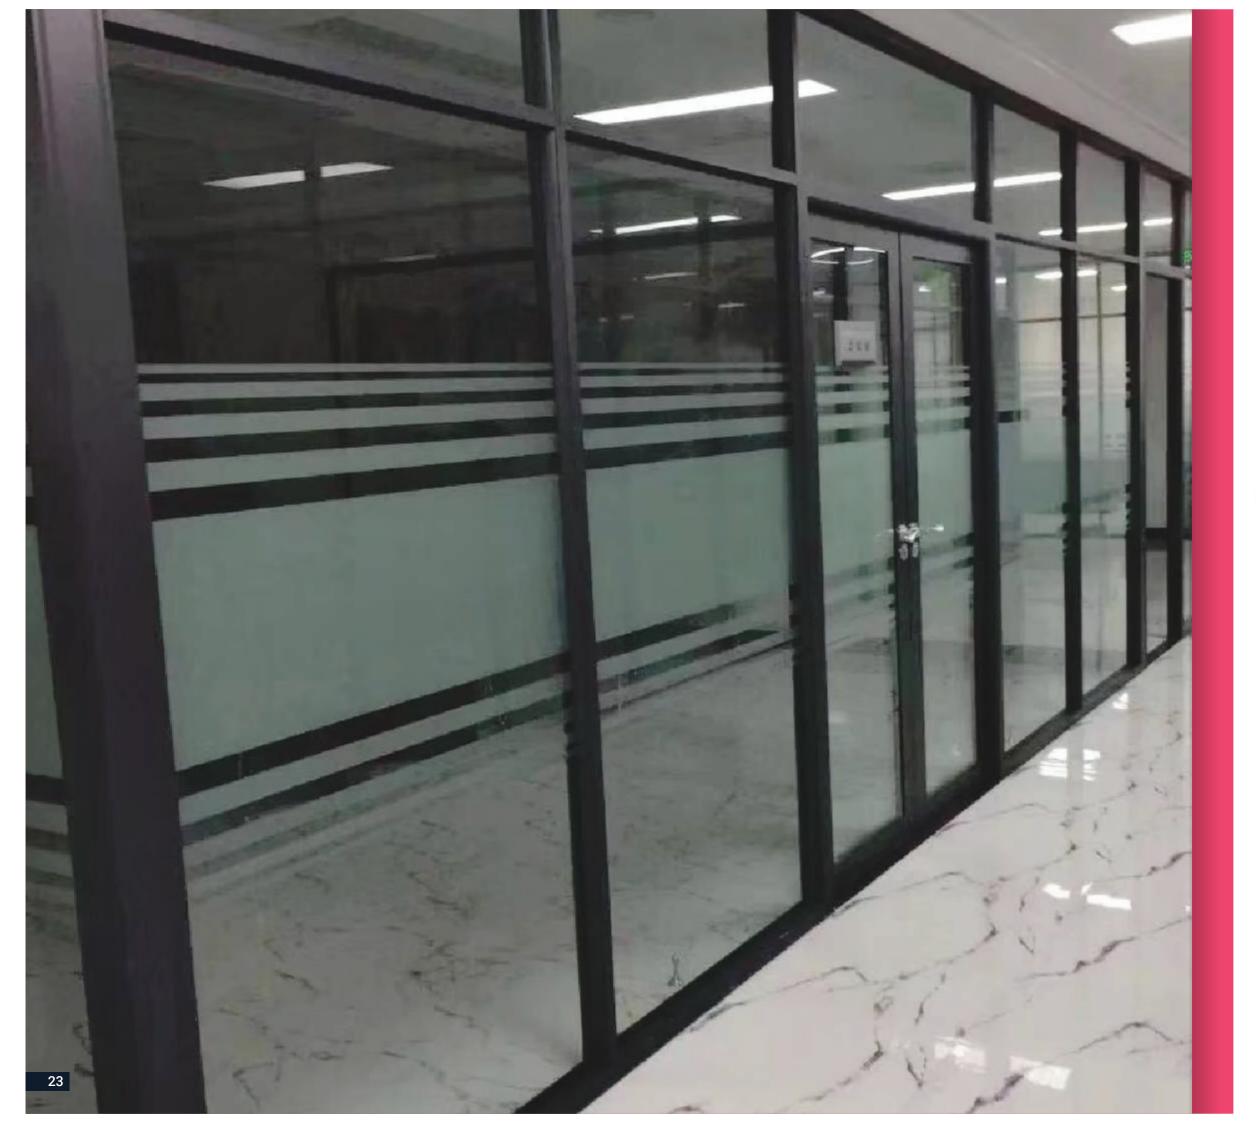

## **Door Configuration**

Hinghed Glass Door

Patch Fitting Glass Door

Wooden Door 32 - 45mm Thick

Hinghed Glass Door

Stile Door 100mm x 40mm

Wooden Door 32 - 45mm Thick