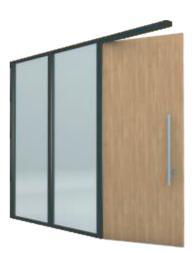

## **Door Configuration**

Hinghed Glass Door

Patch Fitting Glass Door

Wooden Door 32 - 45mm Thick

Hinghed Glass Door

Stile Door 100mm x 40mm

Wooden Door 32 - 45mm Thick