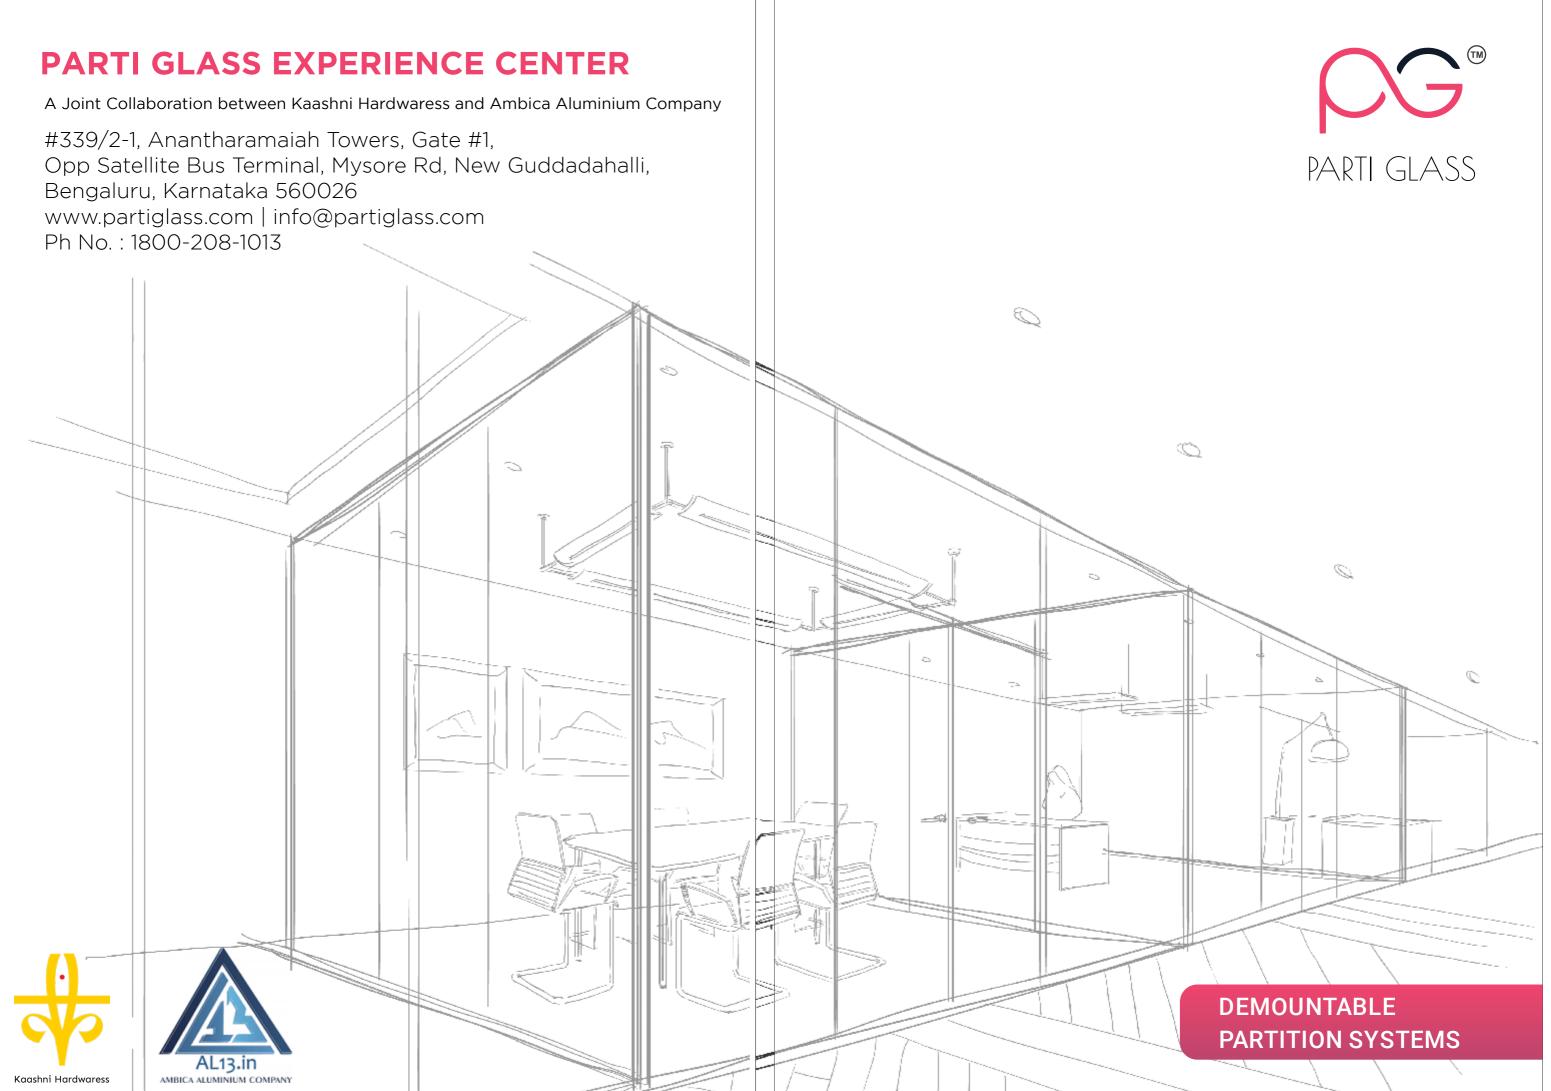

## INDEX

A plethora of system dividers for the modern space, we at Parti glass, design and fabricate our products to fit in your space. We fabricate, supply and install partition systems to complement residential, commercial and corporate spaces. Parti glass Partitions are simple and hassle-free. The flexible configuration effortlessly moves the elegant frame combining structural design with conceptualization.

Structurally, partition walls offer customizable shapes and sizes, ultimate flexibility and easy maintenance. Offered in a variety of textures and materials in addition to fit every space without creative ideas being compromised.

With years of experience to provide solutions for offices, hospitals, banks and many more apart from commercial and corporate spaces, our team transform simple dimensions to design concept rooms. Working with architects and design engineers, have only added new profiles, offering exceptional services, innovative designed partition systems and unsurpassed quality.