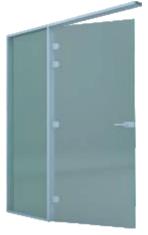

## **Door Configuration**

Hinghed Glass Door

Patch Fitting Glass Door

```
Wooden Door 32 - 45mm Thick
```

Hinghed Glass Door

Stile Door 77mm x 43mm

Wooden Door 32 - 45mm Thick