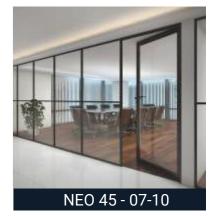

At Parti glass, we provide not just customized solutions but also stylish, modern and functional interiors.

Giga100 demountable office partition for an ideal work space that enables an attractive design with aesthetics. Providing the best in class designs that are engineered for impeccable execution. 100mm x 25mm, glazing seal and bead with selection of door frame options.

•Profile : 25x100mm

• Silver / Black / other anodised & wooden finishes available.

•Can be used for door frame with cover or rebate profile.

•Glass thickness supported : 10 & 12mm. \* Double glaze system.

• Acoustical Insulation : 48 - 52db (Standard conditions)..

• Partition height up to 3,000mm..