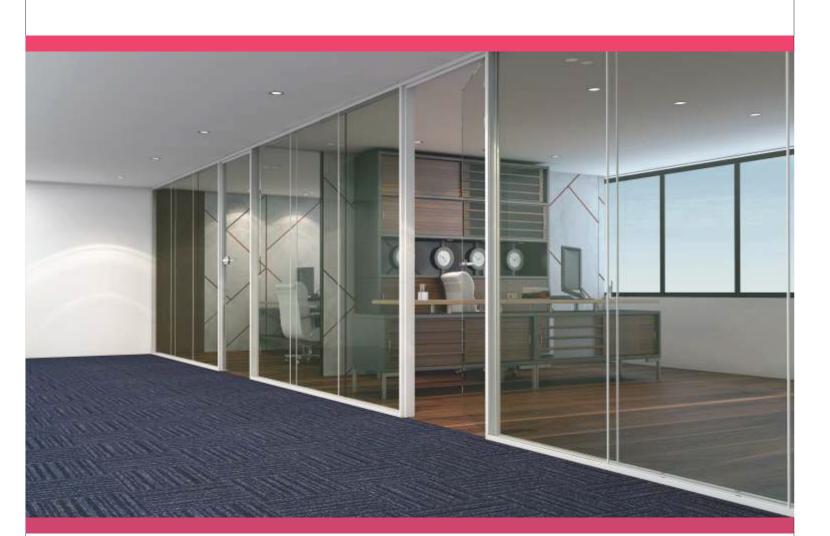

At Parti glass, we provide not just customized solutions but also stylish, modern and functional interiors.

Giga100 demountable office partition for an ideal work space that enables an attractive design with aesthetics. Providing the best in class designs that are engineered for impeccable execution. 100mm x 25mm, glazing seal and bead with selection of door frame options.