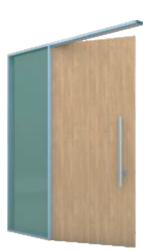

## **Door Configuration**

Hinghed Glass Door

Patch Fitting Glass Door

```
Wooden Door 32 - 45mm Thick
```

Hinghed Glass Door

Stile Door 77mm x 43mm

Wooden Door 32 - 45mm Thick