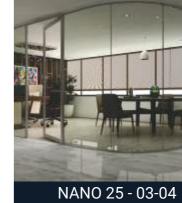

At Parti glass, we provide not just customized solutions but also stylish, modern and functional interiors.

Giga100 demountable office partition for an ideal work space that enables an attractive design with aesthetics. Providing the best in class designs that are engineered for impeccable execution. 100mm x 25mm, glazing seal and bead with selection of door frame options.

•Profile : 25x100mm

• Silver / Black / other anodised & wooden finishes available.

•Can be used for door frame with cover or rebate profile.

•Glass thickness supported : 10 & 12mm. \* Double glaze system.

• Acoustical Insulation : 48 - 52db (Standard conditions)..

• Partition height up to 3,000mm..