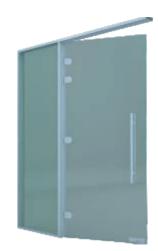

## **Door Configuration**

Hinghed Glass Door

Patch Fitting Glass Door

```
Wooden Door 32 - 45mm Thick
```

Hinghed Glass Door

Stile Door 77mm x 43mm

Wooden Door 32 - 45mm Thick