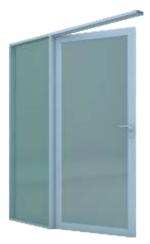

## **Door Configuration**

Hinghed Glass Door

Patch Fitting Glass Door

```
Wooden Door 32 - 45mm Thick
```

Hinghed Glass Door

Stile Door 77mm x 43mm

Wooden Door 32 - 45mm Thick