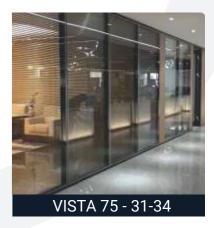

At Parti glass, we provide not just customized solutions but also stylish, modern and functional interiors.

Giga100 demountable office partition for an ideal work space that enables an attractive design with aesthetics. Providing the best in class designs that are engineered for impeccable execution. 100mm x 25mm, glazing seal and bead with selection of door frame options.

•Profile : 25x100mm

• Silver / Black / other anodised & wooden finishes available.

•Can be used for door frame with cover or rebate profile.

•Glass thickness supported : 10 & 12mm. \* Double glaze system.

• Acoustical Insulation : 48 - 52db (Standard conditions)..

• Partition height up to 3,000mm..