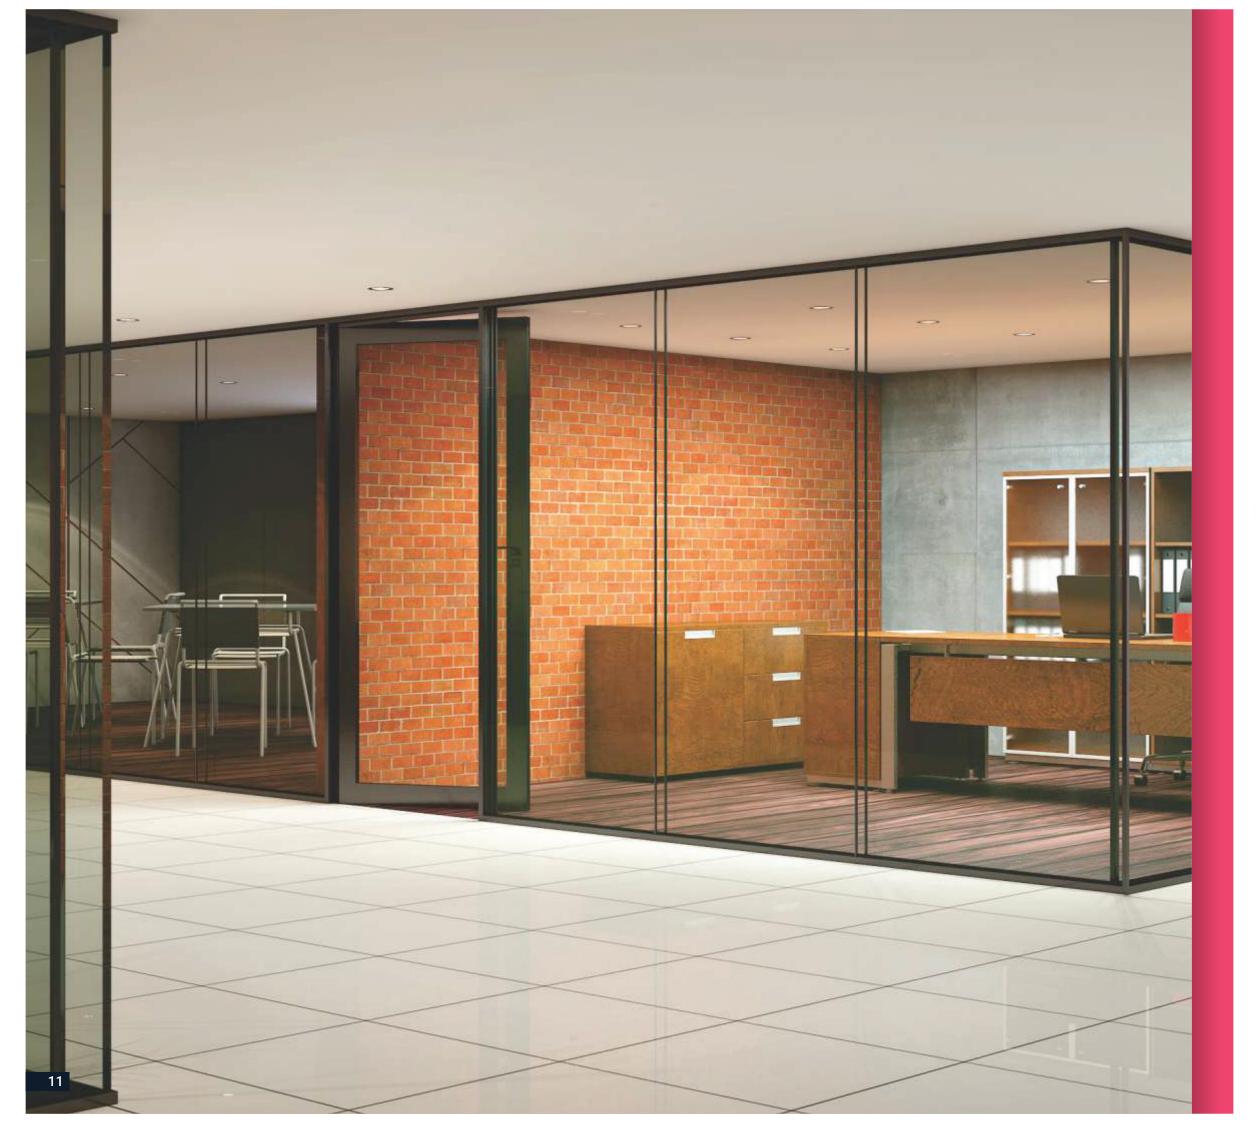

## **Door Configuration**

Hinghed Glass Door

Patch Fitting Glass Door

```
Wooden Door 32 - 45mm Thick
```

Hinghed Glass Door

Stile Door 77mm x 43mm

Wooden Door 32 - 45mm Thick