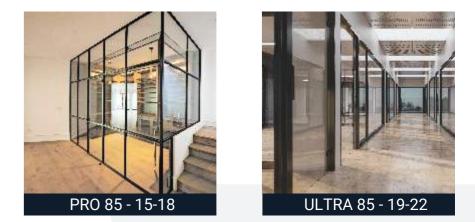

At Parti glass, we provide not just customized solutions but also stylish, modern and functional interiors.

Giga100 demountable office partition for an ideal work space that enables an attractive design with aesthetics. Providing the best in class designs that are engineered for impeccable execution. 100mm x 25mm, glazing seal and bead with selection of door frame options.

•Profile : 25x100mm

• Silver / Black / other anodised & wooden finishes available.

•Can be used for door frame with cover or rebate profile.

•Glass thickness supported : 10 & 12mm. \* Double glaze system.

• Acoustical Insulation : 48 - 52db (Standard conditions)..

• Partition height up to 3,000mm..