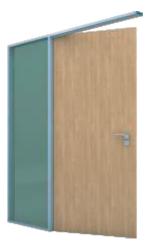

## **Door Configuration**

Hinghed Glass Door

Patch Fitting Glass Door

```
Wooden Door 32 - 45mm Thick
```

Hinghed Glass Door

Stile Door 77mm x 43mm

Wooden Door 32 - 45mm Thick