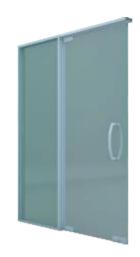

## **Door Configuration**

Hinghed Glass Door

Patch Fitting Glass Door

```
Wooden Door 32 - 45mm Thick
```

Hinghed Glass Door

Stile Door 77mm x 43mm

Wooden Door 32 - 45mm Thick