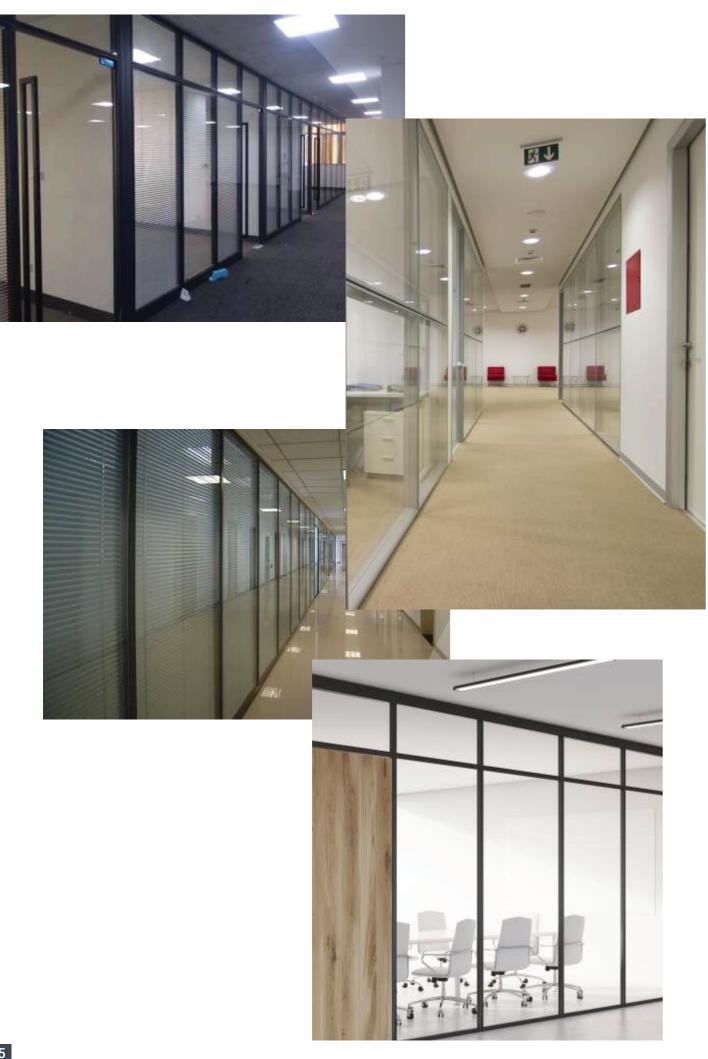

At Parti glass, we provide not just customized solutions but also stylish, modern and functional interiors.

Giga100 demountable office partition for an ideal work space that enables an attractive design with aesthetics. Providing the best in class designs that are engineered for impeccable execution. 100mm x 25mm, glazing seal and bead with selection of door frame options.

•Profile : 25x100mm

• Silver / Black / other anodised & wooden finishes available.

•Can be used for door frame with cover or rebate profile.

•Glass thickness supported : 10 & 12mm. \* Double glaze system.

• Acoustical Insulation : 48 - 52db (Standard conditions)..

• Partition height up to 3,000mm..